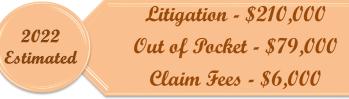

|          |         |             |
|         |                               |         |          |         |            |           |           |           |            |          |         |             |
|         |                               |         |          |         |            |           |           |           |            |          |         |             |
|         |                               |         |          |         | 1          |           | 1         | 1         |            |          |         |             |



## Internal Service Fund Payments

|                  | Litigation - \$170,000    |
|------------------|---------------------------|
| 2023<br>Froposed | Out of Pocket - \$115,000 |
| stoposed         | Claim Fees - \$15,000     |











# **Bonded Indebtedness**







#### City of Thibodaux, Louisiana

#### BONDED INDEBTEDNESS AS OF DECEMBER 31, 2023

| Long-Term Debt<br>Issue                     | Original<br>Issue | Net Interest<br>Costs* | Final Payment<br>Date | nterest to<br>Maturity | С  | Principal<br>Outstanding |
|---------------------------------------------|-------------------|------------------------|-----------------------|------------------------|----|--------------------------|
|                                             |                   |                        |                       |                        |    |                          |
| DEQ Revolving Loan:                         |                   |                        |                       |                        |    |