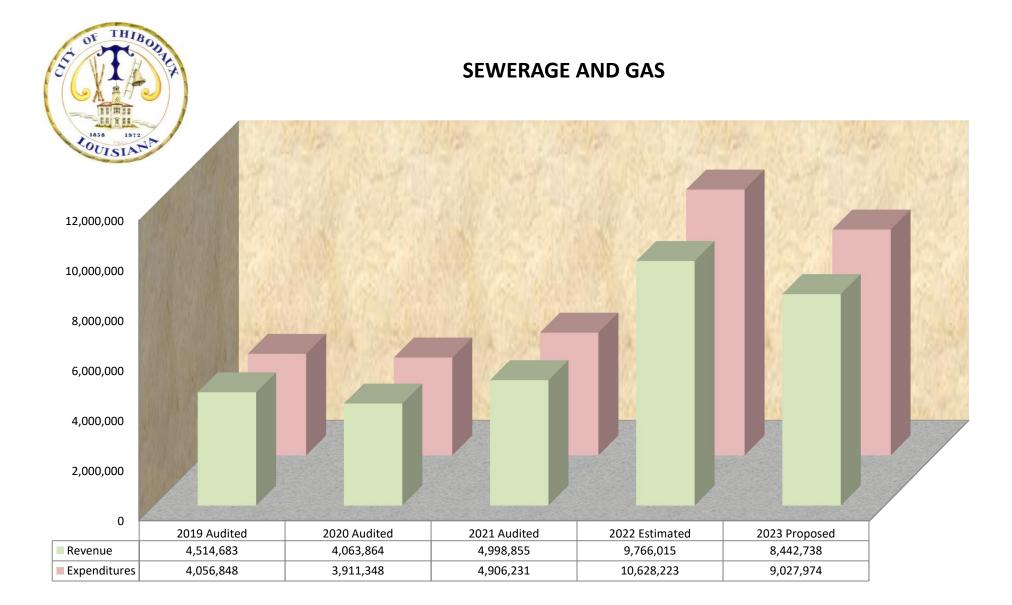

# **REVENUES**

Projected revenues for 2023 of \$48,769,575 are estimated to increase by 5.25% over the estimated revenues for 2022. The following is a general overview of the City's revenue:

- Sales tax collections for 2023 are projected to increase 3.06% over the 2021 estimated of \$17,950,702.
- An increase in Grant revenue is expected for 2023 as compared to 2022. The City is estimated to receive \$8,285,131 of grant revenue in 2023 and \$3,954,551 in 2022.
- Revenues received from Charges for Services of which the majority is garbage, water, sewer, and gas services are expected to increase by 20.25% in 2023 as compared to the 2022 estimate. The 2023 increase includes an approved CPI increase of 8.5% for water, sewer and gas services as well as a 5% CPI increase and a 7% fuel adjustment factor for garbage services. The CPI increase is needed in order for the City to pay debt service for major utility projects.

# **EXPENDITURES**

The total 2023 budgeted expenditure are higher than estimated expenditures for 2022 due to the following:

- A 7.15% increase in total operating expenses partially due to projected increases in insurance as follows:
  - 15.0% increase in general liability insurance
  - *25.0% increase in fire and property insurance*
  - *15.0% increase in boiler and machinery insurance*
  - *25.0% increase in inland marine insurance*
- An increase of 4% in employee salaries
- The City's contribution rates to Retirement Systems are as follows:
  - 0% differential effective 07/01/2022 for Municipal Employees Retirement (MERS 29.5%, 29.5%)
  - 5.04% increase effective 07/01/2022 for Municipal Police Employees Retirement (MPERS – 29.75%, 31.25%)
  - 2.5% increase effective 07/01/2022 for Louisiana State Employees Retirement System (LASERS – 43.7%, 44.8%)
- An increase in capital expenditures and projects with the major increase in expenditures due to the Canal Bridge Replacement, the North Thibodaux Waterline project and the Trickling Filter Media System at the South Wastewater Treatment Plant. The majority of these projects are funded by grants and federal programs with minimal City match.