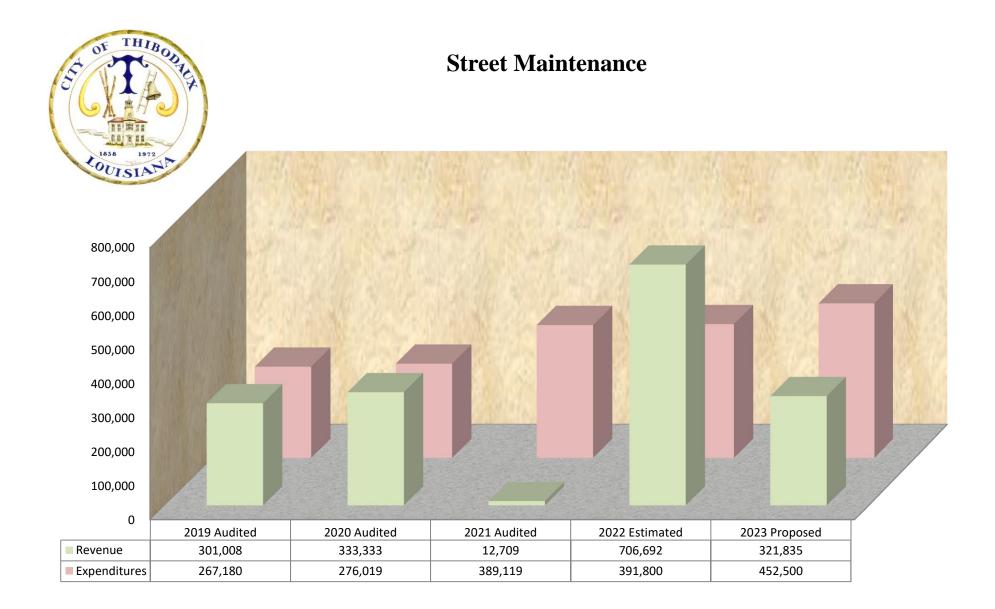

|                           |                            |                           |                                  |                                |                               |                                     |                               |                              |                         |                                      |
|                   |                                                  |                           |                            |                           |                                  |                                |                               |                                     |                               |                              |                         |                                      |



# 

# Division of Activity: SUMMARY

Major Function:



Fund: SECTION 8 HOUSING CHOICE VOUCHER PROGRAM

Department:

# DEPARTMENT DETAIL

| ACCOUNT<br>NUMBER | EXPENDITURE CLASSIFICATION              | 2021<br>AUDITED<br>AMOUNT | 2022<br>ORIGINAL<br>BUDGET | 2022<br>CURRENT<br>BUDGET | 2022<br>YTD ACTUAL<br>08/31/2022 | 2022<br>ESTIMATED<br>REMAINING | 2022<br>PROJECTED<br>YEAR END | % CHANGE<br>CURRENT vs<br>PROJECTED | 2023<br>DEPARTMENT<br>REQUEST | 2023<br>PROPOSED<br>BY MAYOR | 2023<br>FINAL<br>BUDGET | % CHANGE<br>PROJECTED<br>vs PROPOSED |
|-------------------|-----------------------------------------|---------------------------|----------------------------|---------------------------|----------------------------------|--------------------------------|-----------------------------