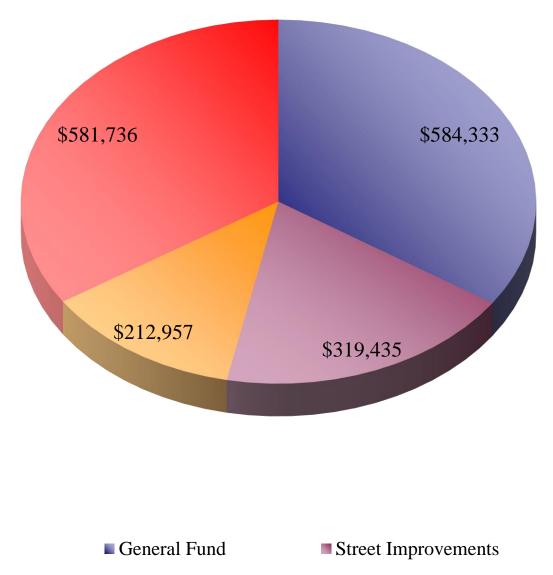

## AMENDED

|                                  | TOTAL            |                  | FIRE           | STREET    | DEBT     | PARISH   | CAPITAL   | GARBAGE   | WATER &        | GAS &          | SECTION 8 |          | POLICE    |          |
|----------------------------------|------------------|------------------|----------------|-----------|----------|----------|-----------|-----------|----------------|----------------|-----------|----------|-----------|----------|
|                                  | MEMO             | GENERAL          | DEPT           | IMPROV.   | SERVICE  | TRANSP.  | PROJECTS  | COLLECT   |                | SEWERAGE       |           | CDBG     | FORF.     | LOSS     |
|                                  | ONLY             | FUND             | FUND           | FUND      | FUNDS    | FUNDS    | FUND      | FUND      | FUND           | FUND           | FUND      | FUND     | FUND      | FUND     |
| Sources of Revenue:              |                  |                  |                |           |          |          |           |           |                |                |           |          |           |          |
| Property Taxes                   | 1,698,412        | 584,333          | 794,644        | 319,435   | 0        | 0        | 0         | 0         | 0              | 0              | 0         | 0        | 0         | 0        |
| Sales Tax                        | 18,500,000       | 18,500,000       | 0              | 0.0,.00   | 0        | 0        | 0         | 0         | 0              | 0              | 0         | 0        | 0         | 0        |
| Miscellaneous Other Taxes        | 657,000          | 657,000          | 0              | 0         | 0        | 0        | 0         | 0         | 0              | 0              | 0         | 0        | 0         | 0        |
| Licenses & Permits               | 1,654,500        | 1,654,500        | 0              | 0         | 0        | 0        | 0         | 0         | 0              | 0              | 0         | 0        | 0         | 0        |
| Intergovernmental                | 7,316,370        | 2,339,433        | 0              | 0         | 0        | 135,000  | 0         | 0         | 2,707,214      | 260,347        | 1,691,860 | 182,516  | 0         | 0        |
| State Grants                     | 4,871,137        | 441,067          | 0              | 0         | 0        | 0        | 4,426,817 | 0         | _,,0           | 0              | 0         | 3,253    | 0         | 0        |
| Charges for Services             | 13,351,830       | 400,650          | 0              | 0         | 0        | 0        | 0         | 1,810,559 | 3,017,205      | 8,123,416      | 0         | 0,200    | 0         | 0        |
| Fines & Forfeitures              | 131,000          | 80,000           | 0              | 0         | 0        | 0        | 0         | 12,000    | 15,000         | 24,000         | 0         | 0        | 0         | 0        |
| Miscellaneous                    | 589,326          | 341,995          | 1,500          | 2,400     | <u>0</u> | 300      | 300       | 1.500     | 144,118        | 34,975         | 61,998    | <u>0</u> | <u>40</u> | 200      |
| Subtotal                         | 48,769,575       |                  | 796,144        | 321,835   | 0        | 135,300  | 4,427,117 | 1,824,059 | 5,883,537      | 8,442,738      | 1,753,858 | 185,769  | 40        | 200      |
| Transfers In                     | 5,359,759        | 794,644          | <u>0</u>       | <u>0</u>  | <u>0</u> | <u>0</u> | 4,214,841 | <u>0</u>  | <u>0</u>       | <u>0</u>       | 55,474    | <u>0</u> | <u>0</u>  | 294,800  |
| Total Revenue                    | 54,129,334       | 25,793,622       | 796,144        | 321,835   | 0        | 135,300  | 8,641,958 | 1,824,059 | 5,883,537      | 8,442,738      | 1,809,332 | 185,769  | 40        | 295,000  |
| Percentage of Total Revenue      | 100%             | 47.65%           | 1.47%          | 0.59%     | 0.00%    | 0.25%    | 15.97%    | 3.37%     | 10.87%         | 15.60%         | 3.34%     | 0.34%    | 0.00%     | 0.54%    |
|                                  |                  |                  |                |           |          |          |           |           |                |                |           |          |           |          |
|                                  |                  |                  |                |           |          |          |           |           |                |                |           |          |           |          |
| Expenditures by Categories:      |                  |                  |                |           |          |          |           |           |                |                |           |          |           |          |
| Personnel Expenses               | 16,406,553       | 13,646,251       | 0              | 0         | 0        | 0        | 0         | 0         | 1,169,765      | 1,380,077      | 182,411   | 28,049   | 0         | 0        |
| Operating Expenses               | 3,433,199        | 1,272,459        | 0              | 452,000   | 0        | 0        | 0         | 10,000    | 905,121        | 770,162        | 10,200    | 580      | 12,677    | 0        |
| Vehicular & Other Equipment      | 2,721,806        | 1,535,680        | 0              | 0         | 0        | 0        | 0         | 0         | 644,083        | 534,243        | 7,800     | 0        | 0         | 0        |
| Building Expenses                | 1,944,172        | 1,160,134        | 0              | 0         | 0        | 0        | 0         | 0         | 331,585        | 447,393        | 4,000     | 1,060    | 0         | 0        |
| Outside Services                 | 3,570,586        | 1,190,135        | 0              | 500       | 0        | 0        | 820       | 1,814,222 | 237,976        | 313,073        | 13,180    | 680      | 0         | 0        |
| General Operating Expenses       | 7,136,104        | 1,601,706        | 0              | 0         | 0        | 0        | 500       | 9,500     | 261,511        | 3,377,700      | 1,562,787 | 12,400   | 10,000    | 300,000  |
| General Miscelleaneous Expenses  | 3,394,125        | 1,334,789        | 0              | 0         | 0        | 0        | 0         | 0         | 915,877        | 1,126,659      | 13,800    | 3,000    | 0         | 0        |
| Capital Expenditures             | 18,712,871       | 3,480,037        | 0              | 0         | 0        | 0        | 8,615,638 | 0         | 5,598,901      | 878,295        | 0         | 140,000  | 0         | 0        |
| Debt Service                     | <u>775,044</u>   | <u>181,242</u>   | <u>0</u>       | <u>0</u>  | <u>0</u> | <u>0</u> | <u>0</u>  | <u>0</u>  | <u>393,430</u> | <u>200,372</u> | <u>0</u>  | <u>0</u> | <u>0</u>  | <u>0</u> |
| Subtotal                         | 58,094,460       | 25,402,433       | 0              | 452,500   | 0        | 0        | 8,616,958 | 1,833,722 | 10,458,249     | 9,027,974      | 1,794,178 | 185,769  | 22,677    | 300,000  |
| Transfers Out                    | <u>5,359,759</u> | <u>4,565,115</u> | <u>794,644</u> | <u>0</u>  | <u>0</u> | <u>0</u> | <u>0</u>  | <u>0</u>  | <u>0</u>       | <u>0</u>       | <u>0</u>  | <u>0</u> | <u>0</u>  | <u>0</u> |
| Total Expenditures               | 63,454,219       | 29,967,548       | 794,644        | 452,500   | 0        | 0        | 8,616,958 | 1,833,722 | 10,458,249     | 9,027,974      | 1,794,178 | 185,769  | 22,677    | 300,000  |
| Percentage of Total Expenditures | 100%             | 47.23%           | 1.25%          | 0.71%     | 0.00%    | 0.00%    | 13.58%    | 2.89%     | 16.48%         | 14.23%         | 2.83%     | 0.29%    | 0.04%     | 0.47%    |
|                                  |                  |                  |                |           |          |          |           |           |                |                |           |          |           |          |
| Beginning Fund Balance           | 48,400,244       | 22,204,177       | 806,277        | 460,317   | 0        | 396,410  | 125,000   | 648,836   | 6,745,538      | 16,767,316     | 18,696    | 0        | 22,677    | 205,000  |
| Ending Fund Balance              | 45,552,555       | 18,030,251       | 807,777        | 329,652   | 0        | 531,710  | 150,000   | 639,173   | 7,769,727      | 17,060,375     | 33,850    | 0        | 40        | 200,000  |
| Change in Fund Balance           | (2,847,689)      | (4,173,926)      | 1,500          | (130,665) | 0        | 135,300  | 25,000    | (9,663)   | 1,024,189      | 293,059        | 15,154    | 0        | (22,637)  | (5,000)  |
| Percentage of Total Fund Balance | 100%             | 39.58%           | 1.77%          | 0.72%     | 0.00%    | 1.17%    | 0.33%     | 1.40%     | 17.06%         | 37.45%         | 0.07%     | 0.00%    | 0.00%     | 0.44%    |
|                                  |                  |                  |                |           |          |          |           |           |                |                |           |          |           |          |