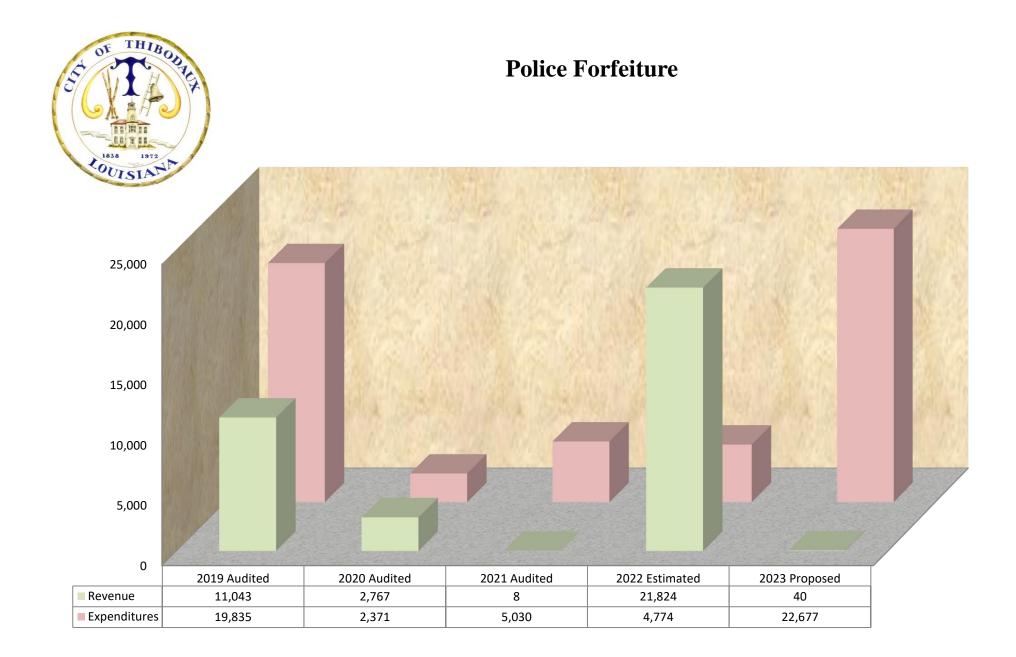

|                                 |                           |                            |                           |                                  |                                |                               |                                     |                               |                              |                         |                                      |
|                   |                                 |                           |                            |                           |                                  |                                |                               |                                     |                               |                              |                         |                                      |



# Division of Activity: SUMMARY

Major Function:



Department:

Fund: FIRE DEPARTMENT

# DEPARTMENT DETAIL

| ACCOUNT<br>NUMBER | EXPENDITURE CLASSIFICATION            | 2021<br>AUDITED<br>AMOUNT | 2022<br>ORIGINAL<br>BUDGET | 2022<br>CURRENT<br>BUDGET | 2022<br>YTD ACTUAL<br>08/31/2022 | 2022<br>ESTIMATED<br>REMAINING | 2022<br>PROJECTED<br>YEAR END | % CHANGE<br>CURRENT vs<br>PROJECTED | 2023<br>DEPARTMENT<br>REQUEST | 2023<br>PROPOSED<br>BY MAYOR | 2023<br>FINAL<br>BUDGET | % CHANGE<br>PROJECTED<br>vs PROPOSED |  |  |  |
|-------------------|---------------------------------------|---------------------------|----------------------------|---------------------------|----------------------------------|--------------------------------|-------------------------------|---------------------