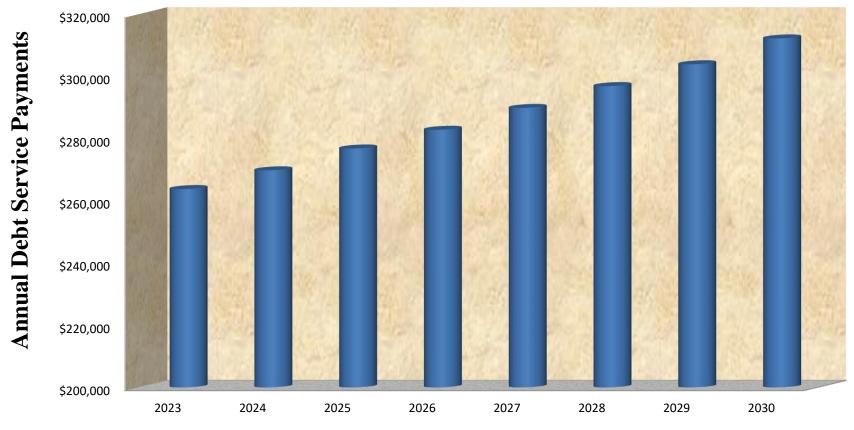

# DEBT SERVICE FUND

| Revenue:                                     |   |
|----------------------------------------------|---|
| Ad Valorem Taxes                             | 0 |
| Interest Income                              | 0 |
|                                              |   |
| TOTAL                                        | 0 |
|                                              |   |
| <b>-</b> <i>i</i>                            |   |
| Transfers:<br>From General Fund              | 0 |
| FIOIII General Fullu                         | 0 |
|                                              |   |
| TOTAL                                        | 0 |
|                                              |   |
|                                              |   |
| Appropriations from 2022 Fund Balance        | 0 |
|                                              |   |
| Total Devenue, Transfore and Appropriations  | 0 |
| Total Revenue, Transfers and Appropriations  | 0 |
|                                              |   |
| Budgeted Debt Service Payments:              |   |
| Principal payments                           | 0 |
| Interest payments                            | 0 |
| Paying agent fees                            | 0 |
|                                              |   |
| TOTAL                                        | 0 |
|                                              |   |
| Budgeted Increase (Decrease) in Fund Balance | 0 |
|                                              | - |
|                                              |   |
| Unappropriated Portion of 2022 Fund Balance  | 0 |
|                                              |   |
|                                              |   |
| 2023 ENDING FUND BALANCE                     | 0 |