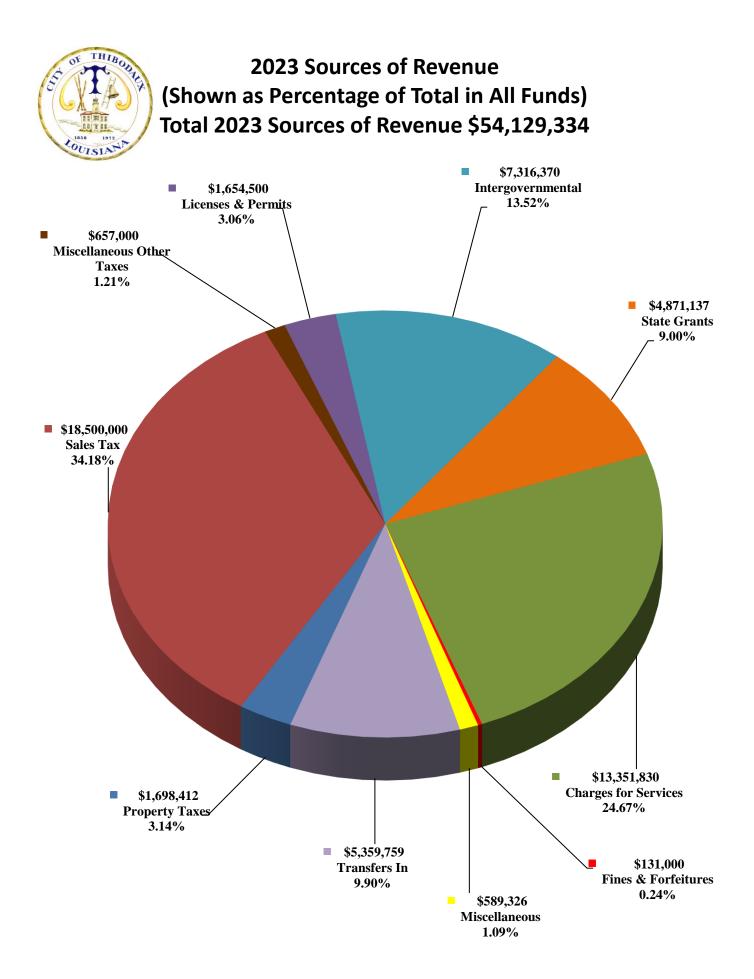

# **REVENUES**

Projected revenues for 2023 of \$48,769,575 are estimated to increase by 5.25% over the estimated revenues for 2022. The following is a general overview of the City's revenue:

- Sales tax collections for 2023 are projected to increase 3.06% over the 2021 estimated of \$17,950,702.
- An increase in Grant revenue is expected for 2023 as compared to 2022. The City is estimated to receive \$8,285,131 of grant revenue in 2023 and \$3,954,551 in 2022.
- Revenues received from Charges for Services of which the majority is garbage, water, sewer, and gas services are expected to increase by 20.25% in 2023 as compared to the 2022 estimate. The 2023 increase includes an approved CPI increase of 8.5% for water, sewer and gas services as well as a 5% CPI increase and a 7% fuel adjustment factor for garbage services. The CPI increase is needed in order for the City to pay debt service for major utility projects.

## AMENDED

|                                  | TOTAL            |                  | FIRE           | STREET    | DEBT     | PARISH   | CAPITAL   | GARBAGE   | WATER &        | GAS &          | SECTION 8 |          | POLICE    |          |
|----------------------------------|------------------|------------------|----------------|-----------|----------|----------|-----------|-----------|----------------|----------------|-----------|----------|-----------|----------|
|                                  | MEMO             | GENERAL          | DEPT           | IMPROV.   | SERVICE  | TRANSP.  | PROJECTS  | COLLECT   |                | SEWERAGE       |           | CDBG     | FORF.     | LOSS     |
|                                  | ONLY             | FUND             | FUND           | FUND      | FUNDS    | FUNDS    | FUND      | FUND      | FUND           | FUND           | FUND      | FUND     | FUND      | FUND     |
| Sources of Revenue:              |                  |                  |                |           |          |          |           |           |                |                |           |          |           |          |
| Property Taxes                   | 1,698,412        | 584,333          | 794,644        | 319,435   | 0        | 0        | 0         | 0         | 0              | 0              | 0         | 0        | 0         | 0        |
| Sales Tax                        | 18,500,000       | 18,500,000       | 0              | 0.0,.00   | 0        | 0        | 0         | 0         | 0              | 0              | 0         | 0        | 0         | 0        |
| Miscellaneous Other Taxes        | 657,000          | 657,000          | 0              | 0         | 0        | 0        | 0         | 0         | 0              | 0              | 0         | 0        | 0         | 0        |
| Licenses & Permits               | 1,654,500        | 1,654,500        | 0              | 0         | 0        | 0        | 0         | 0         | 0              | 0              | 0         | 0        | 0         | 0        |
| Intergovernmental                | 7,316,370        | 2,339,433        | 0              | 0         | 0        | 135,000  | 0         | 0         | 2,707,214      | 260,347        | 1,691,860 | 182,516  | 0         | 0        |
| State Grants                     | 4,871,137        | 441,067          | 0              | 0         | 0        | 0        | 4,426,817 | 0         | _,,0           | 0              | 0         | 3,253    | 0         | 0        |
| Charges for Services             | 13,351,830       | 400,650          | 0              | 0         | 0        | 0        | 0         | 1,810,559 | 3,017,205      | 8,123,416      | 0         | 0,200    | 0         | 0        |
| Fines & Forfeitures              | 131,000          | 80,000           | 0              | 0         | 0        | 0        | 0         | 12,000    | 15,000         | 24,000         | 0         | 0        | 0         | 0        |
| Miscellaneous                    | 589,326          | 341,995          | 1,500          | 2,400     | <u>0</u> | 300      | 300       | 1.500     | 144,118        | 34,975         | 61,998    | <u>0</u> | <u>40</u> | 200      |
| Subtotal                         | 48,769,575       |                  | 796,144        | 321,835   | 0        | 135,300  | 4,427,117 | 1,824,059 | 5,883,537      | 8,442,738      | 1,753,858 | 185,769  | 40        | 200      |
| Transfers In                     | 5,359,759        | 794,644          | <u>0</u>       | <u>0</u>  | <u>0</u> | <u>0</u> | 4,214,841 | <u>0</u>  | <u>0</u>       | <u>0</u>       | 55,474    | <u>0</u> | <u>0</u>  | 294,800  |
| Total Revenue                    | 54,129,334       | 25,793,622       | 796,144        | 321,835   | 0        | 135,300  | 8,641,958 | 1,824,059 | 5,883,537      | 8,442,738      | 1,809,332 | 185,769  | 40        | 295,000  |
| Percentage of Total Revenue      | 100%             | 47.65%           | 1.47%          | 0.59%     | 0.00%    | 0.25%    | 15.97%    | 3.37%     | 10.87%         | 15.60%         | 3.34%     | 0.34%    | 0.00%     | 0.54%    |
|                                  |                  |                  |                |           |          |          |           |           |                |                |           |          |           |          |
|                                  |                  |                  |                |           |          |          |           |           |                |                |           |          |           |          |
| Expenditures by Categories:      |                  |                  |                |           |          |          |           |           |                |                |           |          |           |          |
| Personnel Expenses               | 16,406,553       | 13,646,251       | 0              | 0         | 0        | 0        | 0         | 0         | 1,169,765      | 1,380,077      | 182,411   | 28,049   | 0         | 0        |
| Operating Expenses               | 3,433,199        | 1,272,459        | 0              | 452,000   | 0        | 0        | 0         | 10,000    | 905,121        | 770,162        | 10,200    | 580      | 12,677    | 0        |
| Vehicular & Other Equipment      | 2,721,806        | 1,535,680        | 0              | 0         | 0        | 0        | 0         | 0         | 644,083        | 534,243        | 7,800     | 0        | 0         | 0        |
| Building Expenses                | 1,944,172        | 1,160,134        | 0              | 0         | 0        | 0        | 0         | 0         | 331,585        | 447,393        | 4,000     | 1,060    | 0         | 0        |
| Outside Services                 | 3,570,586        | 1,190,135        | 0              | 500       | 0        | 0        | 820       | 1,814,222 | 237,976        | 313,073        | 13,180    | 680      | 0         | 0        |
| General Operating Expenses       | 7,136,104        | 1,601,706        | 0              | 0         | 0        | 0        | 500       | 9,500     | 261,511        | 3,377,700      | 1,562,787 | 12,400   | 10,000    | 300,000  |
| General Miscelleaneous Expenses  | 3,394,125        | 1,334,789        | 0              | 0         | 0        | 0        | 0         | 0         | 915,877        | 1,126,659      | 13,800    | 3,000    | 0         | 0        |
| Capital Expenditures             | 18,712,871       | 3,480,037        | 0              | 0         | 0        | 0        | 8,615,638 | 0         | 5,598,901      | 878,295        | 0         | 140,000  | 0         | 0        |
| Debt Service                     | <u>775,044</u>   | <u>181,242</u>   | <u>0</u>       | <u>0</u>  | <u>0</u> | <u>0</u> | <u>0</u>  | <u>0</u>  | <u>393,430</u> | <u>200,372</u> | <u>0</u>  | <u>0</u> | <u>0</u>  | <u>0</u> |
| Subtotal                         | 58,094,460       | 25,402,433       | 0              | 452,500   | 0        | 0        | 8,616,958 | 1,833,722 | 10,458,249     | 9,027,974      | 1,794,178 | 185,769  | 22,677    | 300,000  |
| Transfers Out                    | <u>5,359,759</u> | <u>4,565,115</u> | <u>794,644</u> | <u>0</u>  | <u>0</u> | <u>0</u> | <u>0</u>  | <u>0</u>  | <u>0</u>       | <u>0</u>       | <u>0</u>  | <u>0</u> | <u>0</u>  | <u>0</u> |
| Total Expenditures               | 63,454,219       | 29,967,548       | 794,644        | 452,500   | 0        | 0        | 8,616,958 | 1,833,722 | 10,458,249     | 9,027,974      | 1,794,178 | 185,769  | 22,677    | 300,000  |
| Percentage of Total Expenditures | 100%             | 47.23%           | 1.25%          | 0.71%     | 0.00%    | 0.00%    | 13.58%    | 2.89%     | 16.48%         | 14.23%         | 2.83%     | 0.29%    | 0.04%     | 0.47%    |
|                                  |                  |                  |                |           |          |          |           |           |                |                |           |          |           |          |
| Beginning Fund Balance           | 48,400,244       | 22,204,177       | 806,277        | 460,317   | 0        | 396,410  | 125,000   | 648,836   | 6,745,538      | 16,767,316     | 18,696    | 0        | 22,677    | 205,000  |
| Ending Fund Balance              | 45,552,555       | 18,030,251       | 807,777        | 329,652   | 0        | 531,710  | 150,000   | 639,173   | 7,769,727      | 17,060,375     | 33,850    | 0        | 40        | 200,000  |
| Change in Fund Balance           | (2,847,689)      | (4,173,926)      | 1,500          | (130,665) | 0        | 135,300  | 25,000    | (9,663)   | 1,024,189      | 293,059        | 15,154    | 0        | (22,637)  | (5,000)  |
| Percentage of Total Fund Balance | 100%             | 39.58%           | 1.77%          | 0.72%     | 0.00%    | 1.17%    | 0.33%     | 1.40%     | 17.06%         | 37.45%         | 0.07%     | 0.00%    | 0.00%     | 0.44%    |
|                                  |                  |                  |                |           |          |          |           |           |                |                |           |          |           |          |