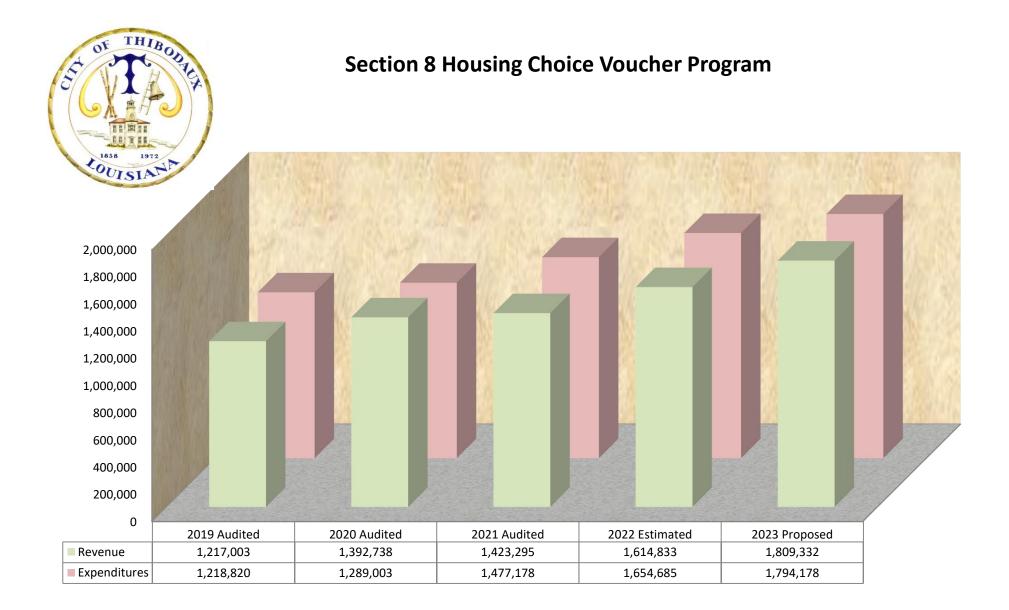

|                               |         |          |         |            |           |           |           |            |          |        |             |
|                   |                               |         |          |         |            |           |           |           |            |          |        |             |
|                   |                               |         |          |         |            |           |           |           |            |          |        |             |
| 1                 |                               | 1       |          |         | 1          | 1         |           | 1         | 1          |          |        |             |

Department: NON-DEPARTMENTAL

Fund:

SECTION 8 HOUSING CHOICE VOUCHER PROGRAM



# Division of Activity: SUMMARY

Major Function:

DEPARTMENT DETAIL



2021 2022 2022 2022 2022 2022 % CHANGE 2023 2023 2023 % CHANGE ACCOUNT EXPENDITURE CLASSIFICATION AUDITED ORIGINAL CURRENT YTD ACTUAL ESTIMATED PROJECTED CURRENT vs DEPARTMENT PROPOSED FINAL PROJECTED NUMBER AMOUNT BUDGET 08/31/2022 REMAINING YEAR END PROJECTED REQUEST BY MAYOR BUDGET vs PROPOSED BUDGET 130,150 130,150 135,300 131,963 81,139 54,461 135,600 4.19% 135,300 135,300 100 Revenue -0.22% 191 Transfers In 0 0 0 0 0 0 0.00% 0 0 0.00% 0 TOTAL REVENUE 131,963 130,150 130,150 81,139 54,461 135,600 4.19% 135,300 135,300 135,300 -0.22% 143 Streets and Drainage 0 0 0 0 0 0 0.00% 0 0 0 0.00% 192 Transfers Out 0 0 0 0 0 0 0.00% 0 0 0 0.00% TOTAL EXPENDITURES 0 0 0 0 0 0 0.00% 0 0 0 0.00% Net Position - Beginning 128,84