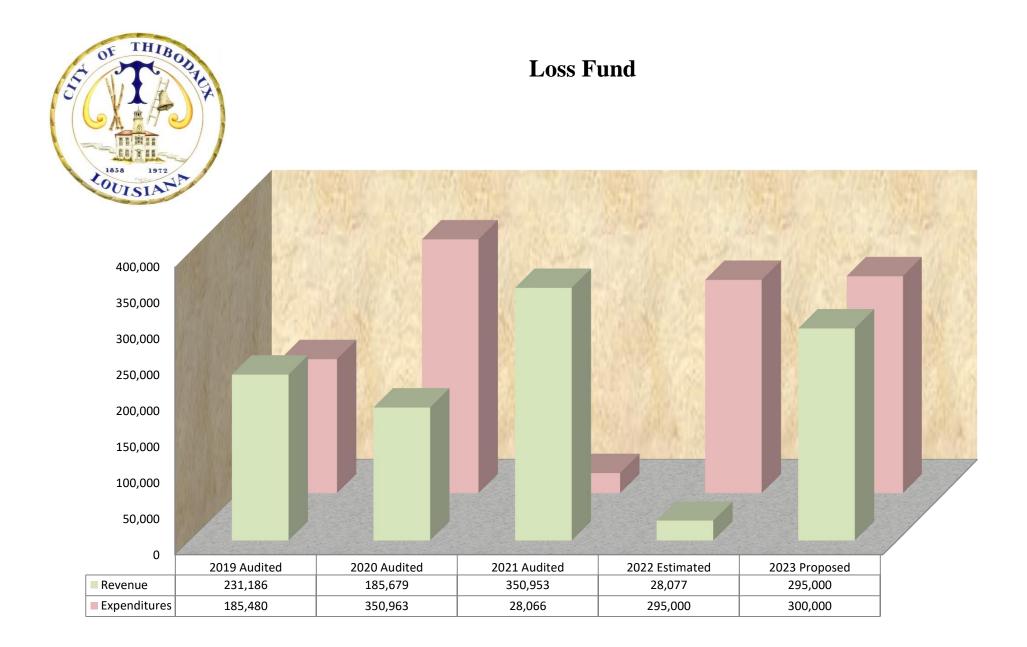

|          |         |             |
|         |                               |         |          |         |            |           |           |           |            |          |         |             |
|         |                               |         |          |         |            |           |           |           |            |          |         |             |
|         |                               |         |          |         | 1          |           | 1         | 1         |            |          |         |             |



## Internal Service Fund Payments

|                  | Litigation - \$170,000    |
|------------------|---------------------------|
| 2023<br>Froposed | Out of Pocket - \$115,000 |
| stoposed         | Claim Fees - \$15,000     |











# **Bonded Indebtedness**







#### City of Thibodaux, Louisiana

#### BONDED INDEBTEDNESS AS OF DECEMBER 31, 2023

| Long-Term Debt<br>Issue                     | Original<br>Issue | Net Interest<br>Costs* | Final Payment<br>Date | nterest to<br>Maturity | С  | Principal<br>Outstanding |
|---------------------------------------------|-------------------|------------------------|-----------------------|------------------------|----|--------------------------|
|                                             |                   |                        |                       |                        |    |                          |
| DEQ Revolving Loan:                         |                   |                        |                       |                        |    |