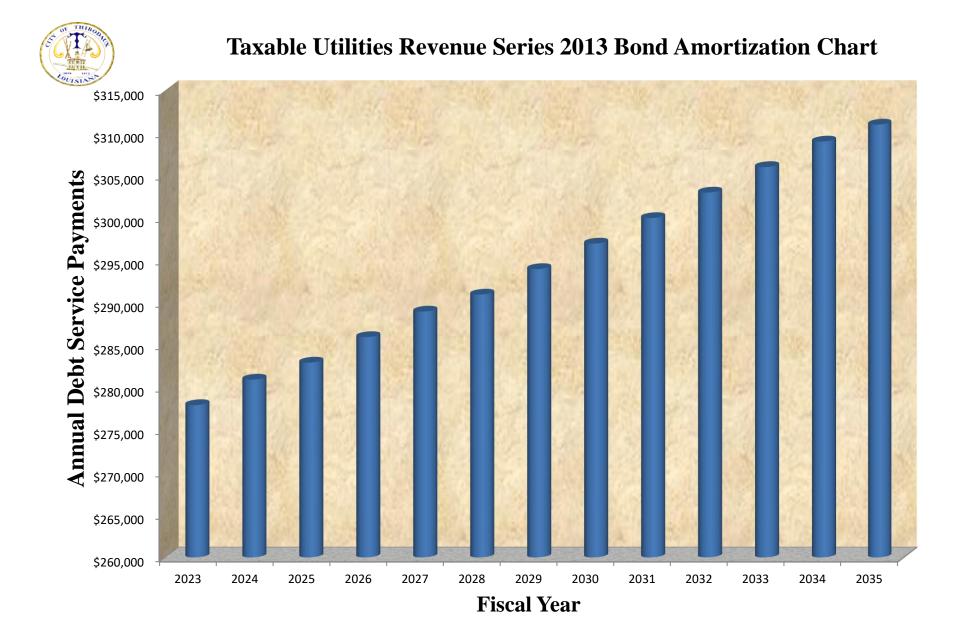

# DEBT SERVICE FUND

| Revenue:                                     |   |
|----------------------------------------------|---|
| Ad Valorem Taxes                             | 0 |
| Interest Income                              | 0 |
|                                              |   |
| TOTAL                                        | 0 |
|                                              |   |
| <b>-</b> <i>i</i>                            |   |
| Transfers:<br>From General Fund              | 0 |
| FIOIII General Fullu                         | 0 |
|                                              |   |
| TOTAL                                        | 0 |
|                                              |   |
|                                              |   |
| Appropriations from 2022 Fund Balance        | 0 |
|                                              |   |
| Total Devenue, Transfore and Appropriations  | 0 |
| Total Revenue, Transfers and Appropriations  | 0 |
|                                              |   |
| Budgeted Debt Service Payments:              |   |
| Principal payments                           | 0 |
| Interest payments                            | 0 |
| Paying agent fees                            | 0 |
|                                              |   |
| TOTAL                                        | 0 |
|                                              |   |
| Budgeted Increase (Decrease) in Fund Balance | 0 |
|                                              | - |
|                                              |   |
| Unappropriated Portion of 2022 Fund Balance  | 0 |
|                                              |   |
|                                              |   |
| 2023 ENDING FUND BALANCE                     | 0 |