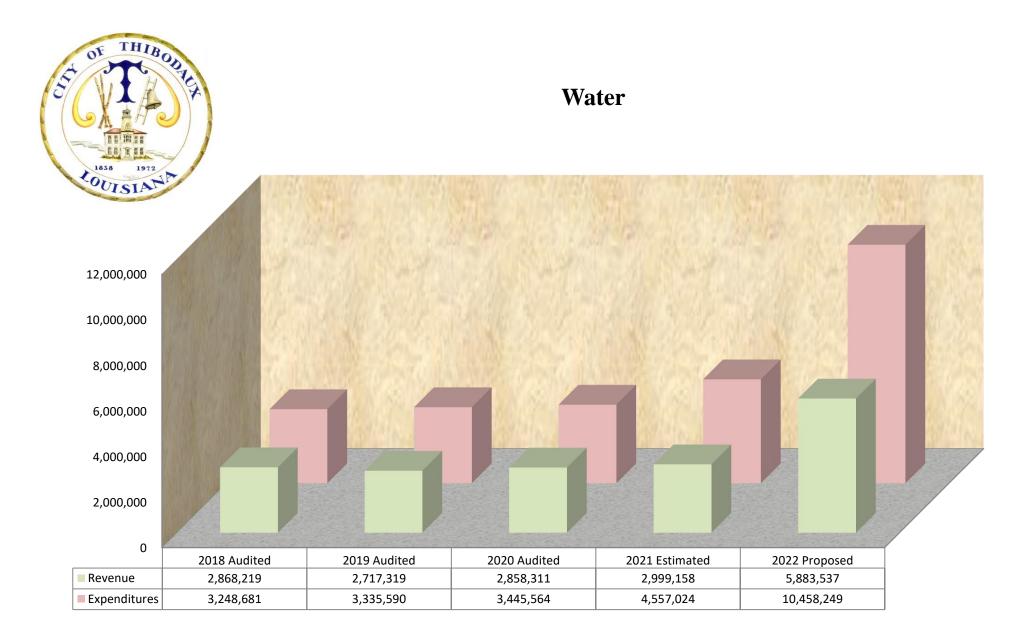

# **REVENUES**

Projected revenues for 2023 of \$48,769,575 are estimated to increase by 5.25% over the estimated revenues for 2022. The following is a general overview of the City's revenue:

- Sales tax collections for 2023 are projected to increase 3.06% over the 2021 estimated of \$17,950,702.
- An increase in Grant revenue is expected for 2023 as compared to 2022. The City is estimated to receive \$8,285,131 of grant revenue in 2023 and \$3,954,551 in 2022.
- Revenues received from Charges for Services of which the majority is garbage, water, sewer, and gas services are expected to increase by 20.25% in 2023 as compared to the 2022 estimate. The 2023 increase includes an approved CPI increase of 8.5% for water, sewer and gas services as well as a 5% CPI increase and a 7% fuel adjustment factor for garbage services. The CPI increase is needed in order for the City to pay debt service for major utility projects.

# **EXPENDITURES**

The total 2023 budgeted expenditure are higher than estimated expenditures for 2022 due to the following:

- A 7.15% increase in total operating expenses partially due to projected increases in insurance as follows:
  - 15.0% increase in general liability insurance
  - *25.0% increase in fire and property insurance*
  - *15.0% increase in boiler and machinery insurance*
  - *25.0% increase in inland marine insurance*
- An increase of 4% in employee salaries
- The City's contribution rates to Retirement Systems are as follows:
  - 0% differential effective 07/01/2022 for Municipal Employees Retirement (MERS 29.5%, 29.5%)
  - 5.04% increase effective 07/01/2022 for Municipal Police Employees Retirement (MPERS – 29.75%, 31.25%)
  - 2.5% increase effective 07/01/2022 for Louisiana State Employees Retirement System (LASERS – 43.7%, 44.8%)
- An increase in capital expenditures and projects with the major increase in expenditures due to the Canal Bridge Replacement, the North Thibodaux Waterline project and the Trickling Filter Media System at the South Wastewater Treatment Plant. The majority of these projects are funded by grants and federal programs with minimal City match.