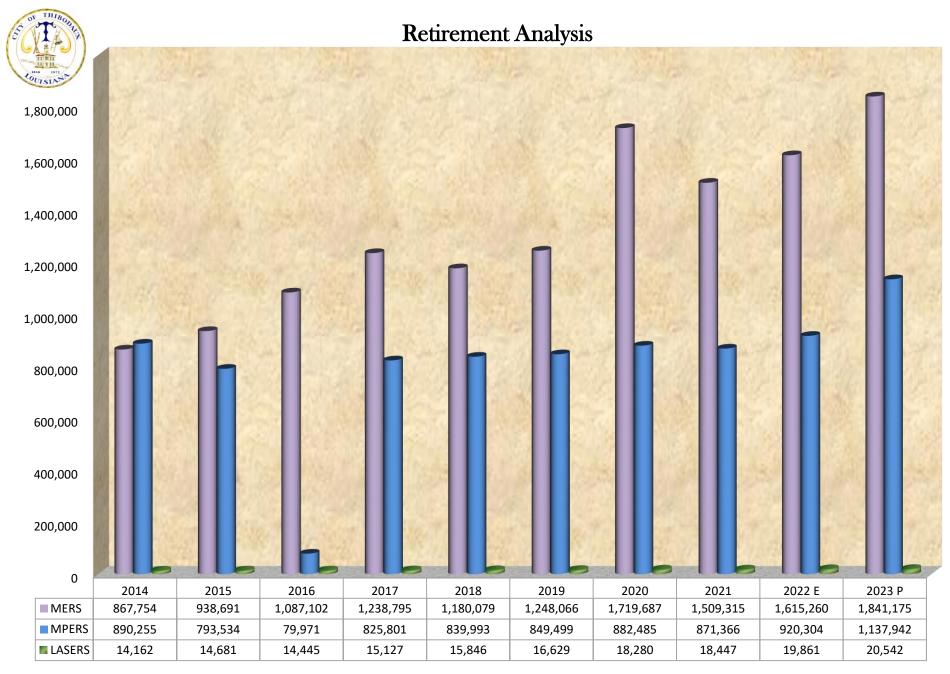

# **EXPENDITURES**

The total 2023 budgeted expenditure are higher than estimated expenditures for 2022 due to the following:

- A 7.15% increase in total operating expenses partially due to projected increases in insurance as follows:
  - 15.0% increase in general liability insurance
  - *25.0% increase in fire and property insurance*
  - *15.0% increase in boiler and machinery insurance*
  - *25.0% increase in inland marine insurance*
- An increase of 4% in employee salaries
- The City's contribution rates to Retirement Systems are as follows:
  - 0% differential effective 07/01/2022 for Municipal Employees Retirement (MERS 29.5%, 29.5%)
  - 5.04% increase effective 07/01/2022 for Municipal Police Employees Retirement (MPERS – 29.75%, 31.25%)
  - 2.5% increase effective 07/01/2022 for Louisiana State Employees Retirement System (LASERS – 43.7%, 44.8%)
- An increase in capital expenditures and projects with the major increase in expenditures due to the Canal Bridge Replacement, the North Thibodaux Waterline project and the Trickling Filter Media System at the South Wastewater Treatment Plant. The majority of these projects are funded by grants and federal programs with minimal City match.