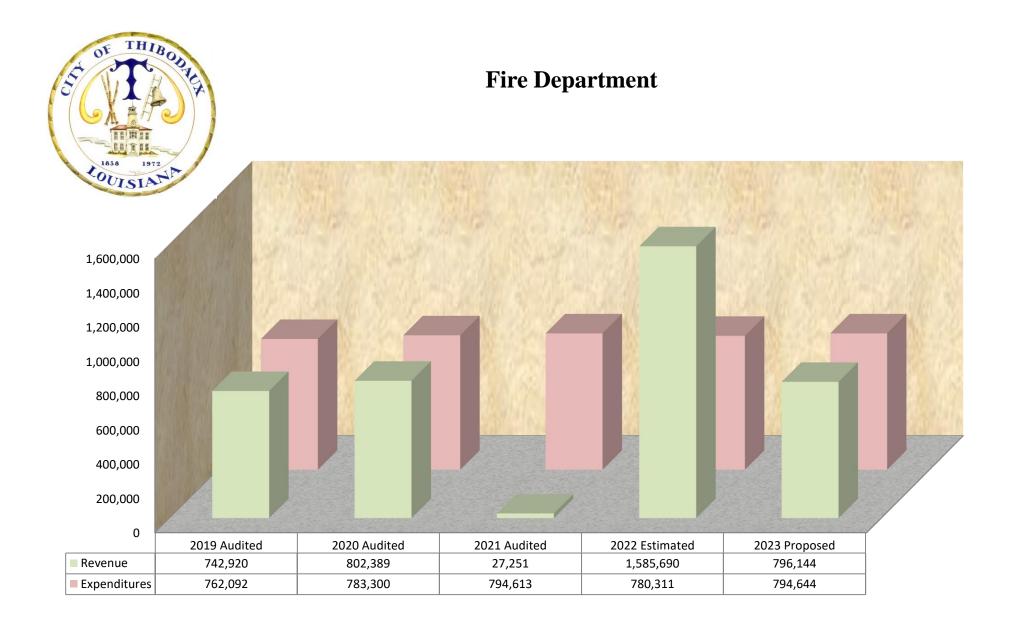

|                       |
|                   |                              |                 |                  |                 |                    |           |                   |           |                    |                  |               |                       |
|                   |                              |                 |                  |                 |                    |           |                   |           |                    |                  |               |                       |
|                   |                              |                 |                  |                 |                    |           |                   |           |                    |                  |               | 1                     |



# 

DEPARTMENT DETAIL

#### Division of Activity: SUMMARY

Major Function:



2021 2022 2022 2022 2022 2022 % CHANGE 2023 2023 2023 % CHANGE ACCOUNT EXPENDITURE CLASSIFICATION AUDITED ORIGINAL CURRENT YTD ACTUAL ESTIMATED PROJECTED CURRENT vs DEPARTMENT PROPOSED FINAL PROJECTED NUMBER AMOUNT BUDGET 08/31/2022 REMAINING YEAR END PROJECTED REQUEST BY MAYOR BUDGET vs PROPOSED BUDGET 12,709 641,370 708,472 388,602 318,090 706,692 -0.25% 321,835 321,835 321,835 100 Revenue -54.46% TOTAL REVENUE 12,709 641,370 708,472 388,602 318,090 706,692 -0.25% 321,835 321,835 321,835 -54.46% 143 389,119 <u>412,5</u>00 412,500 138,462 253,338 391,800 -5.02% 427,500 427,500 452,500 Streets and Drainage 412,500 412,500 138,462 253,338 -5.02% 427,500 427,500 452,500 TOTAL EXPENDITURES 389,119 391,800 Net Posi