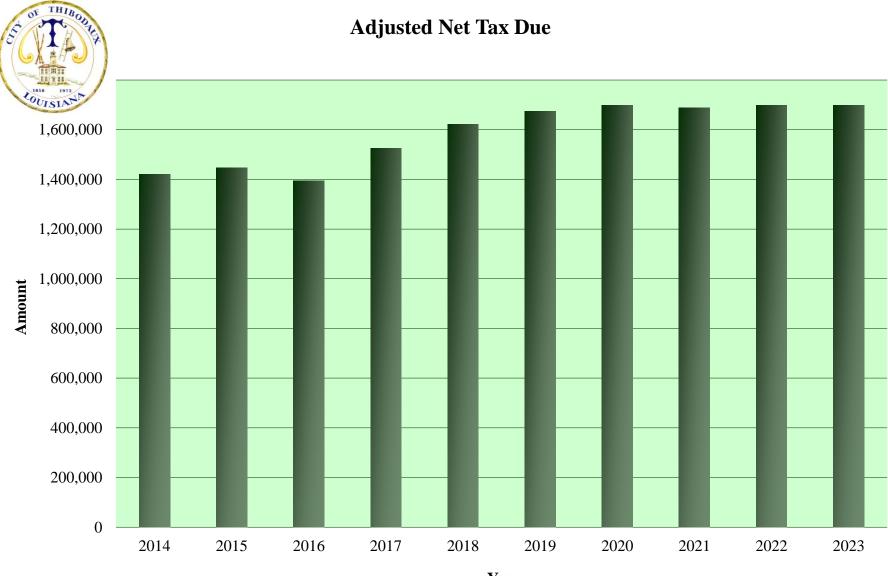

|                     |            |         |         |             |           |
|        |         |              |                     |            |         |         |             |           |
|        |         |              |                     |            |         |         |             |           |
|        |         |              |                     |            |         |         |             |           |
|        |         |              |                     |            |         |         |             |           |
|        |         |              |                     |            |         |         |             |           |
|        |         |              |                     |            |         |         |             |           |







Year



#### City of Thibodaux, Louisiana

#### PROPERTY TAX SUMMARY

### PROPERTY TAX COLLECTIONS

|        | Net         |         | Proper       | ty Tax Collections | by Fund    |         | Adjusted  | Total       |
|--------|-------------|---------|--------------|--------------------|------------|---------|-----------|-------------|
| Fiscal | Assessable  | General | Street       | Fire               | Fire       | Debt    | Net Tax   | Uncollected |
| Year   | Tax Roll    | Fund    | Improvements | Department         | Department | Service | Due       | Тах         |
|        |             |         |              |                    |            |         |           |             |
| 1997   | 44,026,110  | 257,993 | 132,078      | 88,052             | 0          | 44,026  | 522,