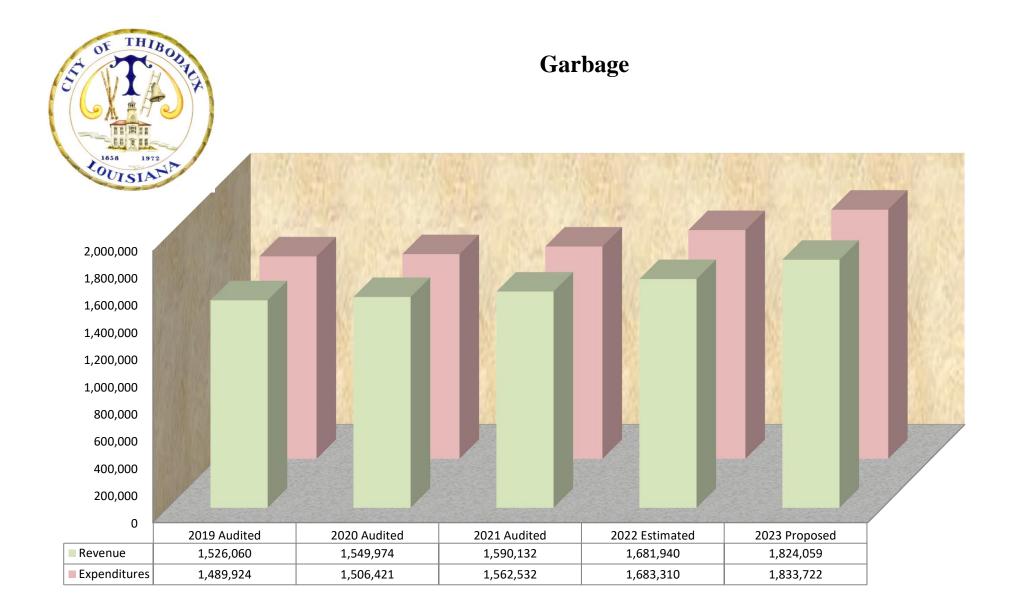

# EXPENDITURES:

| Operating Budget<br>General, Forfeiture, Streets, Capital, Loss<br>Federal Program - Section 8<br>Federal Program – CDBG<br>Utility Funds<br>Garbage Fund | \$ 22,492,651<br>1,794,178<br>45,769<br>9,259,201<br>1,833,722 |                  |
|-----------------------------------------------------------------------------------------------------------------------------------------------------------|----------------------------------------------------------------|------------------|
| Total Operating Budget                                                                                                                                    |                                                                | \$35,425,521     |
| Debt Service Funds                                                                                                                                        |                                                                | 775,044          |
| Capital Outlay                                                                                                                                            | 9,957,233                                                      |                  |
| Federal Program - CDBG Capital Outlay Project                                                                                                             | 140,000                                                        |                  |
| Total Capital Outlay                                                                                                                                      |                                                                | 10,097,233       |
| Capital Projects                                                                                                                                          |                                                                | 8,615,638        |
| Gas Purchases                                                                                                                                             |                                                                | <u>3,156,024</u> |
| TOTAL 2023 BUDGET EXPENDIT                                                                                                                                | URES                                                           | \$ 58,069,460    |

# **REVENUES**

Projected revenues for 2023 of \$48,769,575 are estimated to increase by 5.25% over the estimated revenues for 2022. The following is a general overview of the City's revenue:

- Sales tax collections for 2023 are projected to increase 3.06% over the 2021 estimated of \$17,950,702.
- An increase in Grant revenue is expected for 2023 as compared to 2022. The City is estimated to receive \$8,285,131 of grant revenue in 2023 and \$3,954,551 in 2022.
- Revenues received from Charges for Services of which the majority is garbage, water, sewer, and gas services are expected to increase by 20.25% in 2023 as compared to the 2022 estimate. The 2023 increase includes an approved CPI increase of 8.5% for water, sewer and gas services as well as a 5% CPI increase and a 7% fuel adjustment factor for garbage services. The CPI increase is needed in order for the City to pay debt service for major utility projects.

# **EXPENDITURES**

The total 2023 budgeted expenditure are higher than estimated expenditures for 2022 due to the following:

- A 7.15% increase in total operating expenses partially due to projected increases in insurance as follows:
  - 15.0% increase in general liability insurance
  - *25.0% increase in fire and property insurance*
  - *15.0% increase in boiler and machinery insurance*
  - *25.0% increase in inland marine insurance*
- An increase of 4% in employee salaries
- The City's contribution rates to Retirement Systems are as follows:
  - 0% differential effective 07/01/2022 for Municipal Employees Retirement (MERS 29.5%, 29.5%)
  - 5.04% increase effective 07/01/2022 for Municipal Police Employees Retirement (MPERS – 29.75%, 31.25%)
  - 2.5% increase effective 07/01/2022 for Louisiana State Employees Retirement System (LASERS – 43.7%, 44.8%)
- An increase in capital expenditures and projects with the major increase in expenditures due to the Canal Bridge Replacement, the North Thibodaux Waterline project and the Trickling Filter Media System at the South Wastewater Treatment Plant. The majority of these projects are funded by grants and federal programs with minimal City match.