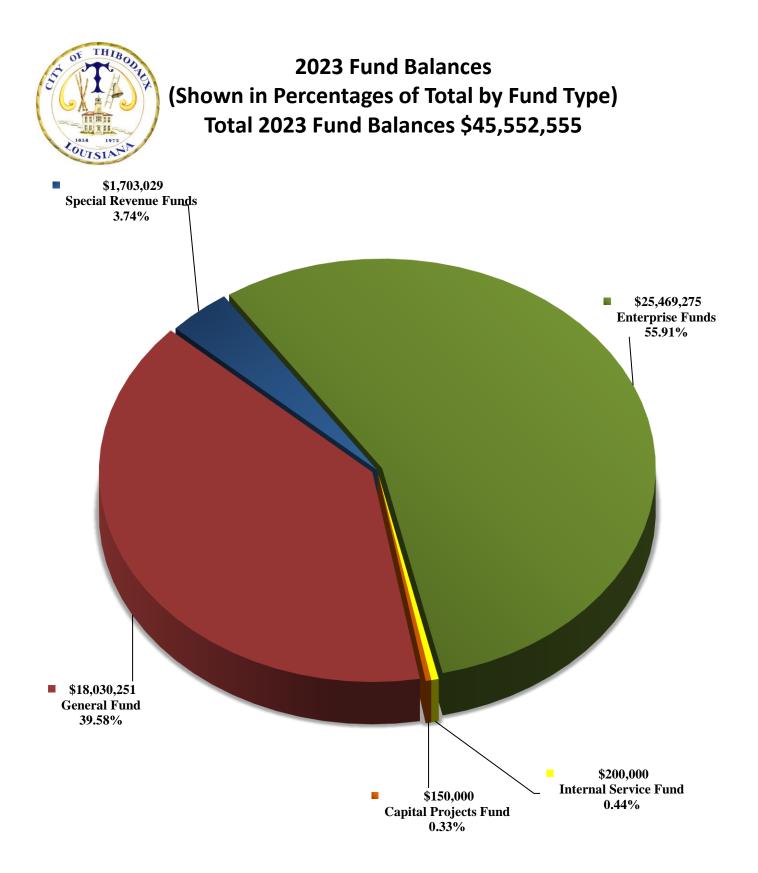

## AMENDED

|                                  | TOTAL            |                  | FIRE           | STREET    | DEBT     | PARISH   | CAPITAL   | GARBAGE   | WATER &        | GAS &          | SECTION 8 |          | POLICE    |          |
|----------------------------------|------------------|------------------|----------------|-----------|----------|----------|-----------|-----------|----------------|----------------|-----------|----------|-----------|----------|
|                                  | MEMO             | GENERAL          | DEPT           | IMPROV.   | SERVICE  | TRANSP.  | PROJECTS  | COLLECT   |                | SEWERAGE       |           | CDBG     | FORF.     | LOSS     |
|                                  | ONLY             | FUND             | FUND           | FUND      | FUNDS    | FUNDS    | FUND      | FUND      | FUND           | FUND           | FUND      | FUND     | FUND      | FUND     |
| Sources of Revenue:              |                  |                  |                |           |          |          |           |           |                |                |           |          |           |          |
| Property Taxes                   | 1,698,412        | 584,333          | 794,644        | 319,435   | 0        | 0        | 0         | 0         | 0              | 0              | 0         | 0        | 0         | 0        |
| Sales Tax                        | 18,500,000       | 18,500,000       | 0              | 0.0,.00   | 0        | 0        | 0         | 0         | 0              | 0              | 0         | 0        | 0         | 0        |
| Miscellaneous Other Taxes        | 657,000          | 657,000          | 0              | 0         | 0        | 0        | 0         | 0         | 0              | 0              | 0         | 0        | 0         | 0        |
| Licenses & Permits               | 1,654,500        | 1,654,500        | 0              | 0         | 0        | 0        | 0         | 0         | 0              | 0              | 0         | 0        | 0         | 0        |
| Intergovernmental                | 7,316,370        | 2,339,433        | 0              | 0         | 0        | 135,000  | 0         | 0         | 2,707,214      | 260,347        | 1,691,860 | 182,516  | 0         | 0        |
| State Grants                     | 4,871,137        | 441,067          | 0              | 0         | 0        | 0        | 4,426,817 | 0         | _,,0           | 0              | 0         | 3,253    | 0         | 0        |
| Charges for Services             | 13,351,830       | 400,650          | 0              | 0         | 0        | 0        | 0         | 1,810,559 | 3,017,205      | 8,123,416      | 0         | 0,200    | 0         | 0        |
| Fines & Forfeitures              | 131,000          | 80,000           | 0              | 0         | 0        | 0        | 0         | 12,000    | 15,000         | 24,000         | 0         | 0        | 0         | 0        |
| Miscellaneous                    | 589,326          | 341,995          | 1,500          | 2,400     | <u>0</u> | 300      | 300       | 1.500     | 144,118        | 34,975         | 61,998    | <u>0</u> | <u>40</u> | 200      |
| Subtotal                         | 48,769,575       |                  | 796,144        | 321,835   | 0        | 135,300  | 4,427,117 | 1,824,059 | 5,883,537      | 8,442,738      | 1,753,858 | 185,769  | 40        | 200      |
| Transfers In                     | 5,359,759        | 794,644          | <u>0</u>       | <u>0</u>  | <u>0</u> | <u>0</u> | 4,214,841 | <u>0</u>  | <u>0</u>       | <u>0</u>       | 55,474    | <u>0</u> | <u>0</u>  | 294,800  |
| Total Revenue                    | 54,129,334       | 25,793,622       | 796,144        | 321,835   | 0        | 135,300  | 8,641,958 | 1,824,059 | 5,883,537      | 8,442,738      | 1,809,332 | 185,769  | 40        | 295,000  |
| Percentage of Total Revenue      | 100%             | 47.65%           | 1.47%          | 0.59%     | 0.00%    | 0.25%    | 15.97%    | 3.37%     | 10.87%         | 15.60%         | 3.34%     | 0.34%    | 0.00%     | 0.54%    |
|                                  |                  |                  |                |           |          |          |           |           |                |                |           |          |           |          |
|                                  |                  |                  |                |           |          |          |           |           |                |                |           |          |           |          |
| Expenditures by Categories:      |                  |                  |                |           |          |          |           |           |                |                |           |          |           |          |
| Personnel Expenses               | 16,406,553       | 13,646,251       | 0              | 0         | 0        | 0        | 0         | 0         | 1,169,765      | 1,380,077      | 182,411   | 28,049   | 0         | 0        |
| Operating Expenses               | 3,433,199        | 1,272,459        | 0              | 452,000   | 0        | 0        | 0         | 10,000    | 905,121        | 770,162        | 10,200    | 580      | 12,677    | 0        |
| Vehicular & Other Equipment      | 2,721,806        | 1,535,680        | 0              | 0         | 0        | 0        | 0         | 0         | 644,083        | 534,243        | 7,800     | 0        | 0         | 0        |
| Building Expenses                | 1,944,172        | 1,160,134        | 0              | 0         | 0        | 0        | 0         | 0         | 331,585        | 447,393        | 4,000     | 1,060    | 0         | 0        |
| Outside Services                 | 3,570,586        | 1,190,135        | 0              | 500       | 0        | 0        | 820       | 1,814,222 | 237,976        | 313,073        | 13,180    | 680      | 0         | 0        |
| General Operating Expenses       | 7,136,104        | 1,601,706        | 0              | 0         | 0        | 0        | 500       | 9,500     | 261,511        | 3,377,700      | 1,562,787 | 12,400   | 10,000    | 300,000  |
| General Miscelleaneous Expenses  | 3,394,125        | 1,334,789        | 0              | 0         | 0        | 0        | 0         | 0         | 915,877        | 1,126,659      | 13,800    | 3,000    | 0         | 0        |
| Capital Expenditures             | 18,712,871       | 3,480,037        | 0              | 0         | 0        | 0        | 8,615,638 | 0         | 5,598,901      | 878,295        | 0         | 140,000  | 0         | 0        |
| Debt Service                     | <u>775,044</u>   | <u>181,242</u>   | <u>0</u>       | <u>0</u>  | <u>0</u> | <u>0</u> | <u>0</u>  | <u>0</u>  | <u>393,430</u> | <u>200,372</u> | <u>0</u>  | <u>0</u> | <u>0</u>  | <u>0</u> |
| Subtotal                         | 58,094,460       | 25,402,433       | 0              | 452,500   | 0        | 0        | 8,616,958 | 1,833,722 | 10,458,249     | 9,027,974      | 1,794,178 | 185,769  | 22,677    | 300,000  |
| Transfers Out                    | <u>5,359,759</u> | <u>4,565,115</u> | <u>794,644</u> | <u>0</u>  | <u>0</u> | <u>0</u> | <u>0</u>  | <u>0</u>  | <u>0</u>       | <u>0</u>       | <u>0</u>  | <u>0</u> | <u>0</u>  | <u>0</u> |
| Total Expenditures               | 63,454,219       | 29,967,548       | 794,644        | 452,500   | 0        | 0        | 8,616,958 | 1,833,722 | 10,458,249     | 9,027,974      | 1,794,178 | 185,769  | 22,677    | 300,000  |
| Percentage of Total Expenditures | 100%             | 47.23%           | 1.25%          | 0.71%     | 0.00%    | 0.00%    | 13.58%    | 2.89%     | 16.48%         | 14.23%         | 2.83%     | 0.29%    | 0.04%     | 0.47%    |
|                                  |                  |                  |                |           |          |          |           |           |                |                |           |          |           |          |
| Beginning Fund Balance           | 48,400,244       | 22,204,177       | 806,277        | 460,317   | 0        | 396,410  | 125,000   | 648,836   | 6,745,538      | 16,767,316     | 18,696    | 0        | 22,677    | 205,000  |
| Ending Fund Balance              | 45,552,555       | 18,030,251       | 807,777        | 329,652   | 0        | 531,710  | 150,000   | 639,173   | 7,769,727      | 17,060,375     | 33,850    | 0        | 40        | 200,000  |
| Change in Fund Balance           | (2,847,689)      | (4,173,926)      | 1,500          | (130,665) | 0        | 135,300  | 25,000    | (9,663)   | 1,024,189      | 293,059        | 15,154    | 0        | (22,637)  | (5,000)  |
| Percentage of Total Fund Balance | 100%             | 39.58%           | 1.77%          | 0.72%     | 0.00%    | 1.17%    | 0.33%     | 1.40%     | 17.06%         | 37.45%         | 0.07%     | 0.00%    | 0.00%     | 0.44%    |
|                                  |                  |                  |                |           |          |          |           |           |                |                |           |          |           |          |

### AMENDED

| UISIN                                  | TOTAL       |                    | FIRE      | STREET    | DEBT     | PARISH   | CAPITAL          | GARBAGE   | WATER &     | GAS &      | SECTION 8 |          | POLICE     |                |
|----------------------------------------|-------------|--------------------|-----------|-----------|----------|----------|------------------|-----------|-------------|------------|-----------|----------|------------|----------------|
|                                        | MEMO        | GENERAL            | DEPT      | IMPROV.   | SERVICE  | TRANSP.  |                  | COLLECT   |             | SEWERAGE   |           | CDBG     | FORFEITURE | LOSS           |
|                                        | ONLY        | FUND               | FUND      | FUND      | FUNDS    | FUNDS    | FUND             | FUND      | FUND        | FUND       | FUND      | FUND     | FUND       | FUND           |
| REVENUE 2023                           | 48,769,575  | 24,998,978         | 796,144   | 321,835   | 0        | 135,300  | 4,427,117        | 1,824,059 | 5,883,537   | 8,442,738  | 1,753,858 | 185,769  | 40         | 200            |
| TRANSFERS:                             |             |                    |           |           |          |          |                  |           |             |            |           |          |            |                |
| To Debt Service                        | 0           | 0                  | 0         | 0         | 0        | 0        | 0                | 0         | 0           | 0          | 0         | 0        | 0          | 0              |
| To General Fund (from other funds)     | 0           | 794,644            | (794,644) | 0         | 0        | 0        | 0                | 0         | 0           | 0          | 0         | 0        | 0          | 0              |
| To (from) other funds                  | <u>0</u>    | <u>(4,565,115)</u> | <u>0</u>  | <u>0</u>  | <u>0</u> | <u>0</u> | <u>4,214,841</u> | <u>0</u>  | <u>0</u>    | <u>0</u>   | 55,474    | <u>0</u> | <u>0</u>   | <u>294,800</u> |
| TOTAL REVENUE & TRANSFERS              | 48,769,575  | 21,228,507         | 1,500     | 321,835   | 0        | 135,300  | 8,641,958        | 1,824,059 | 5,883,537   | 8,442,738  | 1,809,332 | 185,769  | 40         | 295,000        |
| EXPENDITURES:                          |             |                    |           |           |          |          |                  |           |             |            |           |          |            |                |
| Operating Budget                       | 35,450,521  | 21,741,154         | 0         | 452,500   | 0        | 0        | 1,320            | 1,833,722 | 4,465,918   | 4,793,283  | 1,794,178 | 45,769   | 22,677     | 300,000        |
| Debt Service                           | 775,044     | 181,242            | 0         | 0         | 0        | 0        | 0                | 0         | 393,430     | 200,372    | 0         | 0        | 0          | 0              |
| Capital Outlay                         | 10,097,233  | 3,480,037          | 0         | 0         | 0        | 0        | 0                | 0         | 5,598,901   | 878,295    | 0         | 140,000  | 0          | 0              |
| Capital Projects                       | 8,615,638   | 0                  | 0         | 0         | 0        | 0        | 8,615,638        | 0         | 0           | 0          | 0         | 0        | 0          | 0              |
| Gas Purchases                          | 3,156,024   | <u>0</u>           | <u>0</u>  | <u>0</u>  | <u>0</u> | <u>0</u> | <u>0</u>         | <u>0</u>  | <u>0</u>    | 3,156,024  | <u>0</u>  | <u>0</u> | <u>0</u>   | <u>0</u>       |
| TOTAL EXPENDITURES                     | 58,094,460  | 25,402,433         | 0         | 452,500   | 0        | 0        | 8,616,958        | 1,833,722 | 10,458,249  | 9,027,974  | 1,794,178 | 185,769  | 22,677     | 300,000        |
| Excess (deficiency) of Revenues,       |             |                    |           |           |          |          |                  |           |             |            |           |          |            |                |
| Transfers & Appropriations             |             |                    |           |           |          |          |                  |           |             |            |           |          |            |                |
| over Expenditures                      | (9,324,885) | (4,173,926)        | 1,500     | (130,665) | 0        | 135,300  | 25,000           | (9,663)   | (4,574,712) | (585,236)  | 15,154    | 0        | (22,637)   | (5,000)        |
| ENDING FUND BALANCE 2022               | 48,400,244  | 22,204,177         | 806,277   | 460,317   | 0        | 396,410  | 125,000          | 648,836   | 6,745,538   | 16,767,316 | 18,696    | 0        | 22,677     | 205,000        |
| Less Appropriations in 2023            | 0           | 0                  | 0         | 0         | 0        | 0        | 0                | 0         | 0           | 0          | 0         | 0        | 0          | 0              |
| Unappropriated Fund Balance 2022       | 48,400,244  | 22,204,177         | 806,277   | 460,317   | 0        | 396,410  | 125,000          | 648,836   | 6,745,538   | 16,767,316 | 18,696    | 0        | 22,677     | 205,000        |
| Excess (deficiency) of Revenues,       |             |                    |           |           |          |          |                  |           |             |            |           |          |            |                |
| Transfers & Appropriations             |             |                    |           |           |          |          |                  |           |             |            |           |          |            |                |
| over Expenditures                      | (9,324,885) | (4,173,926)        | 1,500     | (130,665) | 0        | 135,300  | 25,000           | (9,663)   | (4,574,712) | (585,236)  | 15,154    | 0        | (22,637)   | (5,000)        |
| Add Back Decrease in Bond Reserve      | 0           | 0                  | 0         | 0         | 0        | 0        | 0                | 0         | 0           | 0          | 0         | 0        | 0          | 0              |
| Add Back Capital Expenditures not      |             |                    |           |           |          |          |                  |           |             |            |           |          |            |                |
| Flowing Through Income Statement       | 6,477,196   | 0                  | 0         | 0         | 0        | 0        | 0                | 0         | 5,598,901   | 878,295    | 0         | 0        | 0          | 0              |
| Add Back Depreciation on Contributed   |             |                    |           |           |          |          |                  |           |             |            |           |          |            |                |
| Assets Not Flowing Through Income Stmt | 0           | 0                  | 0         | 0         | 0        | 0        | 0                | 0         | 0           | 0          | 0         | 0        | 0          | 0              |
| ENDING FUND BALANCE 2023               | 45,552,555  | 18,030,251         | 807,777   | 329,652   | 0        | 531,710  | 150,000          | 639,173   | 7,769,727   | 17,060,375 | 33,850    | 0        | 40         | 200,000        |