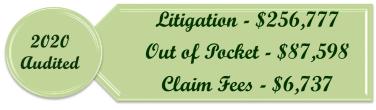

|          |         |             |
|         |                               |         |          |         |            |           |           |           |            |          |         |             |
|         |                               |         |          |         |            |           |           |           |            |          |         |             |
|         |                               |         |          |         | 1          |           | 1         | 1         |            |          |         |             |



## Internal Service Fund Payments

|                  | Litigation - \$170,000    |
|------------------|---------------------------|
| 2023<br>Froposed | Out of Pocket - \$115,000 |
| stoposed         | Claim Fees - \$15,000     |











# **Bonded Indebtedness**







#### City of Thibodaux, Louisiana

#### BONDED INDEBTEDNESS AS OF DECEMBER 31, 2023

| Long-Term Debt<br>Issue                     | Original<br>Issue | Net Interest<br>Costs* | Final Payment<br>Date | nterest to<br>Maturity | С  | Principal<br>Outstanding |
|---------------------------------------------|-------------------|------------------------|-----------------------|------------------------|----|--------------------------|
|                                             |                   |                        |                       |                        |    |                          |
| DEQ Revolving Loan:                         |                   |                        |                       |                        |    |