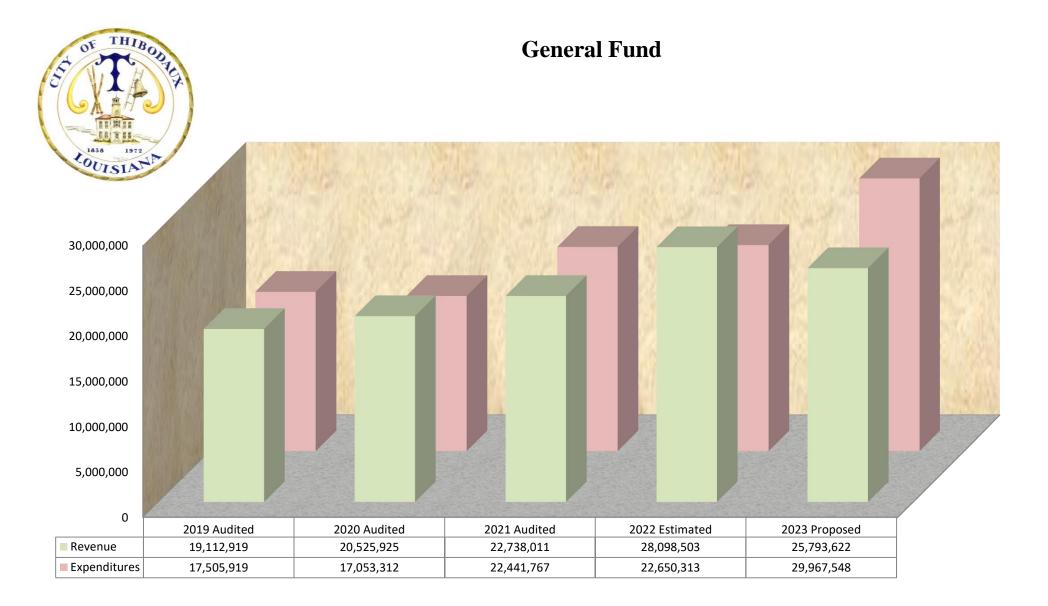

### DEPARTMENT DETAIL

| ACCOUNT |                                           | 2021       | 2022       | 2022       | 2022       | 2022       | 2022       | % CHANGE   | 2023       | 2023       | 2023       | % CHANGE    |
|---------|-------------------------------------------|------------|------------|------------|------------|------------|------------|------------|------------|------------|------------|-------------|
| NUMBER  | EXPENDITURE CLASSIFICATION                | AUDITED    | ORIGINAL   | CURRENT    | YTD ACTUAL | ESTIMATED  | PROJECTED  | CURRENT vs | DEPARTMENT | PROPOSED   | FINAL      | PROJECTED   |
|         |                                           | AMOUNT     | BUDGET     | BUDGET     | 08/31/2022 | REMAINING  | YEAR END   | PROJECTED  | REQUEST    | BY MAYOR   | BUDGET     | vs PROPOSED |
|         |                                           |            |            |            |            |            |            |            |            |            |            |             |
| 100     | Revenue                                   | 21,943,398 | 20,648,666 | 24,078,730 | 13,665,396 | 13,652,796 | 27,318,192 | 13.45%     | 24,998,978 | 24,998,978 | 24,998,978 | -8.49%      |
| 191     | Transfers In                              | 794,613    | 2,794,644  | 794,644    | 721,075    | 59,236     | 780,311    | -1.80%     | 794,644    | 794,644    | 794,644    | 1.84%       |
|         | TOTAL REVENUE                             | 22,738,011 | 23,443,310 | 24,873,374 | 14,386,471 | 13,712,032 | 28,098,503 | 12.97%     | 25,793,622 | 25,793,622 | 25,793,622 | -8.20%      |
|         |                                           |            |            |            |            |            |            |            |            |            |            |             |
| 101     | General Administration                    | 4,230,561  | 1,268,644  | 1,451,752  | 613,303    | 652,289    | 1,265,592  | -12.82%    | 1,397,844  | 1,397,844  | 1,397,844  | 10.45%      |
| 102     | Finance                                   | 616,318    | 619,780    | 619,780    | 374,390    | 220,994    | 595,384    | -3.94%     | 733,276    | 733,276    | 733,276    | 23.16%      |
| 103     | Grants & Economic Development             | 100,721    | 109,882    | 111,382    | 61,480     | 41,271     | 102,751    | -7.75%     | 114,219    | 114,219    | 114,219    | 11.16%      |
| 104     | Civil Service                             | 152,118    | 168,025    | 168,025    | 107,596    | 58,561     | 166,157    | -1.11%     | 215,928    | 215,928    | 215,928    | 29.95%      |
| 106     | City Council                              | 387,629    | 434,084    | 461,544    | 314,079    | 138,109    | 452,188    | -2.03%     | 465,308    | 465,308    | 465,308    | 2.90%       |
| 107     | Mayor                                     | 340,851    | 373,140    | 373,140    | 215,552    | 138,059    | 353,611    | -5.23%     | 408,959    | 408,959    | 408,959    | 15.65%      |
| 108     | Legal Services                            | 259,831    | 277,786    | 277,786    | 174,313    | 101,691    | 276,004    | -0.64%     | 287,822    | 287,822    | 287,822    | 4.28%       |
| 109     | City Court                                | 796,910    | 865,486    | 865,486    | 520,750    | 361,524    | 882,274    | 1.94%      | 909,837    | 903,923    | 903,923    | 2.45%       |
| 110     | Human Resources                           | 217,858    | 263,745    | 275,150    | 165,325    | 83,373     | 248,698    | -9.61%     | 257,634    | 257,634    | 257,634    | 3.59%       |
| 111     | Airport                                   | 171,032    | 262,513    | 367,115    | 142,715    | 266,966    | 409,681    | 11.59%     | 755,604    | 755,604    | 755,604    | 84.44%      |
| 114     | Information Technology                    | 204,177    | 217,528    | 224,488    | 134,654    | 85,692     | 220,346    | -1.85%     | 242,296    | 242,296    | 242,296    | 9.96%       |
| 116     | Marketing & Public Relations              | 21,389     | 37,750     | 37,750     | 7,989      | 27,079     | 35,068     | -7.10%     | 40,750     | 40,750     | 40,750     | 16.20%      |
| 117     | Risk Management & Safety                  | 30,612     | 36,578     | 36,578     | 20,065     | 13,489     | 33,554     | -8.27%     | 39,536     | 39,536     | 39,536     | 17.83%      |
| 131     | Police                                    | 6,628,325  | 7,617,668  | 7,729,787  | 4,105,699  | 2,986,966  | 7,092,665  | -8.24%     | 10,987,985 | 10,987,985 | 10,987,985 | 54.92%      |
| 133     | Fire                                      | 1,172,994  | 1,195,505  | 1,195,505  | 973,550    | 564,858    | 1,538,408  | 28.68%     | 1,178,826  | 1,178,826  | 1,178,826  | -23.37%     |
| 134     | Emergency Preparedness & Special Projects | 104,884    | 104,987    | 106,169    | 63,939     | 36,691     | 100,630    | -5.22%     | 111,469    | 111,469    | 111,469    | 10.77%      |
| 143     | Streets & Drainage                        | 2,878,054  | 2,990,979  | 3,200,111  | 1,822,548  | 1,342,731  | 3,165,279  | -1.09%     | 3,307,257  | 3,307,257  | 3,307,257  | 4.49%       |
| 151     | Parks & Recreation                        | 2,537,003  | 2,685,319  | 3,368,706  | 2,043,041  | 988,200    | 3,031,241  | -10.02%    | 3,013,421  | 3,013,421  | 3,013,421  | -0.59%      |
| 152     | Municipal Auditorium                      | 824,431    | 784,000    | 1,199,138  | 829,012    | 403,829    | 1,232,841  | 2.81%      | 940,376    | 940,376    | 940,376    | -23.72%     |
| 192     | Transfers Out                             | 766,069    | 1,278,753  | 1,405,738  | 0          | 1,447,941  | 1,447,941  | 3.00%      | 4,565,115  | 4,565,115  | 4,565,115  | 215.28%     |
|         | TOTAL EXPENDITURES                        | 22,441,767 | 21,592,152 | 23,475,130 | 12,690,000 | 9,960,313  | 22,650,313 | -3.51%     | 29,973,462 | 29,967,548 | 29,967,548 | 32.31%      |
|         |                                           |            |            |            |            |            |            |            |            |            |            |             |
|         |                                           |            |            |            |            |            |            |            |            |            |            |             |
|         |                                           |            |            |            |            |            |            |            |            |            |            |             |
|         |                                           |            |            |            |            |            |            |            |            |            |            | 1           |