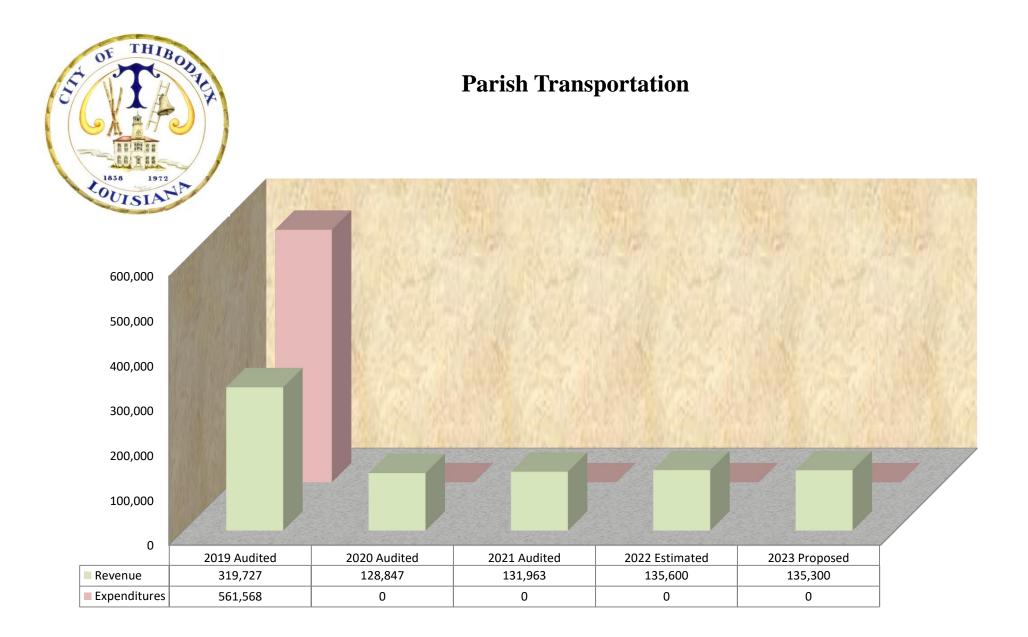

|
|                   |                                    |                           |                            |                           |                                  |                                |   |                                     |                               |                              |                         |                                      |
|                   |                                    |                           |                            |                           |                                  |                                |   |                                     |                               |                              |                         |                                      |



# Division of Activity: SUMMARY

Major Function:



Fund: COMMUNITY DEVELOPMENT BLOCK GRANT

# DEPARTMENT DETAIL

|                   |                                       |                           |                            |                           |                                  |                                |                               |                                     | NOE 2022 2022 2022            |                              |                         |                                      |  |
|-------------------|---------------------------------------|---------------------------|----------------------------|---------------------------|----------------------------------|--------------------------------|-------------------------------|----------------------