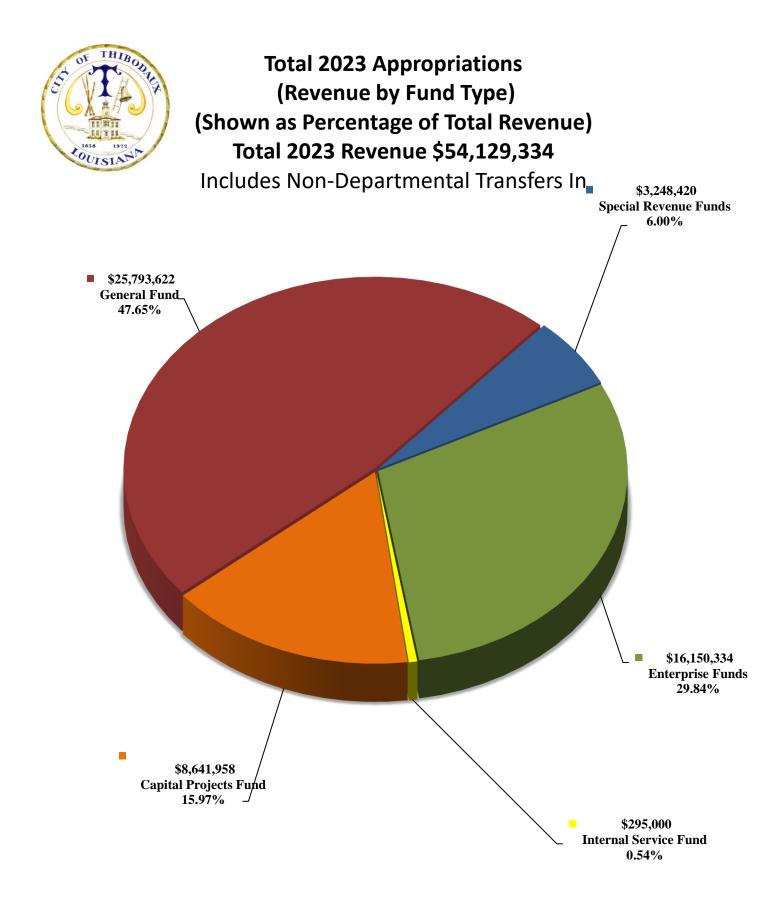

## AMENDED

|                                  | TOTAL            |                  | FIRE           | STREET    | DEBT     | PARISH   | CAPITAL   | GARBAGE   | WATER &        | GAS &          | SECTION 8 |          | POLICE    |          |
|----------------------------------|------------------|------------------|----------------|-----------|----------|----------|-----------|-----------|----------------|----------------|-----------|----------|-----------|----------|
|                                  | MEMO             | GENERAL          | DEPT           | IMPROV.   | SERVICE  | TRANSP.  | PROJECTS  | COLLECT   |                | SEWERAGE       |           | CDBG     | FORF.     | LOSS     |
|                                  | ONLY             | FUND             | FUND           | FUND      | FUNDS    | FUNDS    | FUND      | FUND      | FUND           | FUND           | FUND      | FUND     | FUND      | FUND     |
| Sources of Revenue:              |                  |                  |                |           |          |          |           |           |                |                |           |          |           |          |
| Property Taxes                   | 1,698,412        | 584,333          | 794,644        | 319,435   | 0        | 0        | 0         | 0         | 0              | 0              | 0         | 0        | 0         | 0        |
| Sales Tax                        | 18,500,000       | 18,500,000       | 0              | 0.0,.00   | 0        | 0        | 0         | 0         | 0              | 0              | 0         | 0        | 0         | 0        |
| Miscellaneous Other Taxes        | 657,000          | 657,000          | 0              | 0         | 0        | 0        | 0         | 0         | 0              | 0              | 0         | 0        | 0         | 0        |
| Licenses & Permits               | 1,654,500        | 1,654,500        | 0              | 0         | 0        | 0        | 0         | 0         | 0              | 0              | 0         | 0        | 0         | 0        |
| Intergovernmental                | 7,316,370        | 2,339,433        | 0              | 0         | 0        | 135,000  | 0         | 0         | 2,707,214      | 260,347        | 1,691,860 | 182,516  | 0         | 0        |
| State Grants                     | 4,871,137        | 441,067          | 0              | 0         | 0        | 0        | 4,426,817 | 0         | _,,0           | 0              | 0         | 3,253    | 0         | 0        |
| Charges for Services             | 13,351,830       | 400,650          | 0              | 0         | 0        | 0        | 0         | 1,810,559 | 3,017,205      | 8,123,416      | 0         | 0,200    | 0         | 0        |
| Fines & Forfeitures              | 131,000          | 80,000           | 0              | 0         | 0        | 0        | 0         | 12,000    | 15,000         | 24,000         | 0         | 0        | 0         | 0        |
| Miscellaneous                    | 589,326          | 341,995          | 1,500          | 2,400     | <u>0</u> | 300      | 300       | 1.500     | 144,118        | 34,975         | 61,998    | <u>0</u> | <u>40</u> | 200      |
| Subtotal                         | 48,769,575       |                  | 796,144        | 321,835   | 0        | 135,300  | 4,427,117 | 1,824,059 | 5,883,537      | 8,442,738      | 1,753,858 | 185,769  | 40        | 200      |
| Transfers In                     | 5,359,759        | 794,644          | <u>0</u>       | <u>0</u>  | <u>0</u> | <u>0</u> | 4,214,841 | <u>0</u>  | <u>0</u>       | <u>0</u>       | 55,474    | <u>0</u> | <u>0</u>  | 294,800  |
| Total Revenue                    | 54,129,334       | 25,793,622       | 796,144        | 321,835   | 0        | 135,300  | 8,641,958 | 1,824,059 | 5,883,537      | 8,442,738      | 1,809,332 | 185,769  | 40        | 295,000  |
| Percentage of Total Revenue      | 100%             | 47.65%           | 1.47%          | 0.59%     | 0.00%    | 0.25%    | 15.97%    | 3.37%     | 10.87%         | 15.60%         | 3.34%     | 0.34%    | 0.00%     | 0.54%    |
|                                  |                  |                  |                |           |          |          |           |           |                |                |           |          |           |          |
|                                  |                  |                  |                |           |          |          |           |           |                |                |           |          |           |          |
| Expenditures by Categories:      |                  |                  |                |           |          |          |           |           |                |                |           |          |           |          |
| Personnel Expenses               | 16,406,553       | 13,646,251       | 0              | 0         | 0        | 0        | 0         | 0         | 1,169,765      | 1,380,077      | 182,411   | 28,049   | 0         | 0        |
| Operating Expenses               | 3,433,199        | 1,272,459        | 0              | 452,000   | 0        | 0        | 0         | 10,000    | 905,121        | 770,162        | 10,200    | 580      | 12,677    | 0        |
| Vehicular & Other Equipment      | 2,721,806        | 1,535,680        | 0              | 0         | 0        | 0        | 0         | 0         | 644,083        | 534,243        | 7,800     | 0        | 0         | 0        |
| Building Expenses                | 1,944,172        | 1,160,134        | 0              | 0         | 0        | 0        | 0         | 0         | 331,585        | 447,393        | 4,000     | 1,060    | 0         | 0        |
| Outside Services                 | 3,570,586        | 1,190,135        | 0              | 500       | 0        | 0        | 820       | 1,814,222 | 237,976        | 313,073        | 13,180    | 680      | 0         | 0        |
| General Operating Expenses       | 7,136,104        | 1,601,706        | 0              | 0         | 0        | 0        | 500       | 9,500     | 261,511        | 3,377,700      | 1,562,787 | 12,400   | 10,000    | 300,000  |
| General Miscelleaneous Expenses  | 3,394,125        | 1,334,789        | 0              | 0         | 0        | 0        | 0         | 0         | 915,877        | 1,126,659      | 13,800    | 3,000    | 0         | 0        |
| Capital Expenditures             | 18,712,871       | 3,480,037        | 0              | 0         | 0        | 0        | 8,615,638 | 0         | 5,598,901      | 878,295        | 0         | 140,000  | 0         | 0        |
| Debt Service                     | <u>775,044</u>   | <u>181,242</u>   | <u>0</u>       | <u>0</u>  | <u>0</u> | <u>0</u> | <u>0</u>  | <u>0</u>  | <u>393,430</u> | <u>200,372</u> | <u>0</u>  | <u>0</u> | <u>0</u>  | <u>0</u> |
| Subtotal                         | 58,094,460       | 25,402,433       | 0              | 452,500   | 0        | 0        | 8,616,958 | 1,833,722 | 10,458,249     | 9,027,974      | 1,794,178 | 185,769  | 22,677    | 300,000  |
| Transfers Out                    | <u>5,359,759</u> | <u>4,565,115</u> | <u>794,644</u> | <u>0</u>  | <u>0</u> | <u>0</u> | <u>0</u>  | <u>0</u>  | <u>0</u>       | <u>0</u>       | <u>0</u>  | <u>0</u> | <u>0</u>  | <u>0</u> |
| Total Expenditures               | 63,454,219       | 29,967,548       | 794,644        | 452,500   | 0        | 0        | 8,616,958 | 1,833,722 | 10,458,249     | 9,027,974      | 1,794,178 | 185,769  | 22,677    | 300,000  |
| Percentage of Total Expenditures | 100%             | 47.23%           | 1.25%          | 0.71%     | 0.00%    | 0.00%    | 13.58%    | 2.89%     | 16.48%         | 14.23%         | 2.83%     | 0.29%    | 0.04%     | 0.47%    |
|                                  |                  |                  |                |           |          |          |           |           |                |                |           |          |           |          |
| Beginning Fund Balance           | 48,400,244       | 22,204,177       | 806,277        | 460,317   | 0        | 396,410  | 125,000   | 648,836   | 6,745,538      | 16,767,316     | 18,696    | 0        | 22,677    | 205,000  |
| Ending Fund Balance              | 45,552,555       | 18,030,251       | 807,777        | 329,652   | 0        | 531,710  | 150,000   | 639,173   | 7,769,727      | 17,060,375     | 33,850    | 0        | 40        | 200,000  |
| Change in Fund Balance           | (2,847,689)      | (4,173,926)      | 1,500          | (130,665) | 0        | 135,300  | 25,000    | (9,663)   | 1,024,189      | 293,059        | 15,154    | 0        | (22,637)  | (5,000)  |
| Percentage of Total Fund Balance | 100%             | 39.58%           | 1.77%          | 0.72%     | 0.00%    | 1.17%    | 0.33%     | 1.40%     | 17.06%         | 37.45%         | 0.07%     | 0.00%    | 0.00%     | 0.44%    |
|                                  |                  |                  |                |           |          |          |           |           |                |                |           |          |           |          |