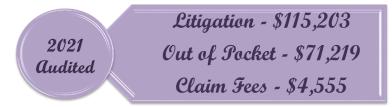

|          |         |             |
|         |                               |         |          |         |            |           |           |           |            |          |         |             |
|         |                               |         |          |         |            |           |           |           |            |          |         |             |
|         |                               |         |          |         | 1          |           | 1         | 1         |            |          |         |             |



## Internal Service Fund Payments

|                  | Litigation - \$170,000    |
|------------------|---------------------------|
| 2023<br>Froposed | Out of Pocket - \$115,000 |
| stoposed         | Claim Fees - \$15,000     |











# **Bonded Indebtedness**







#### City of Thibodaux, Louisiana

#### BONDED INDEBTEDNESS AS OF DECEMBER 31, 2023

| Long-Term Debt<br>Issue                     | Original<br>Issue | Net Interest<br>Costs* | Final Payment<br>Date | nterest to<br>Maturity | С  | Principal<br>Outstanding |
|---------------------------------------------|-------------------|------------------------|-----------------------|------------------------|----|--------------------------|
|                                             |                   |                        |                       |                        |    |                          |
| DEQ Revolving Loan:                         |                   |                        |                       |                        |    |