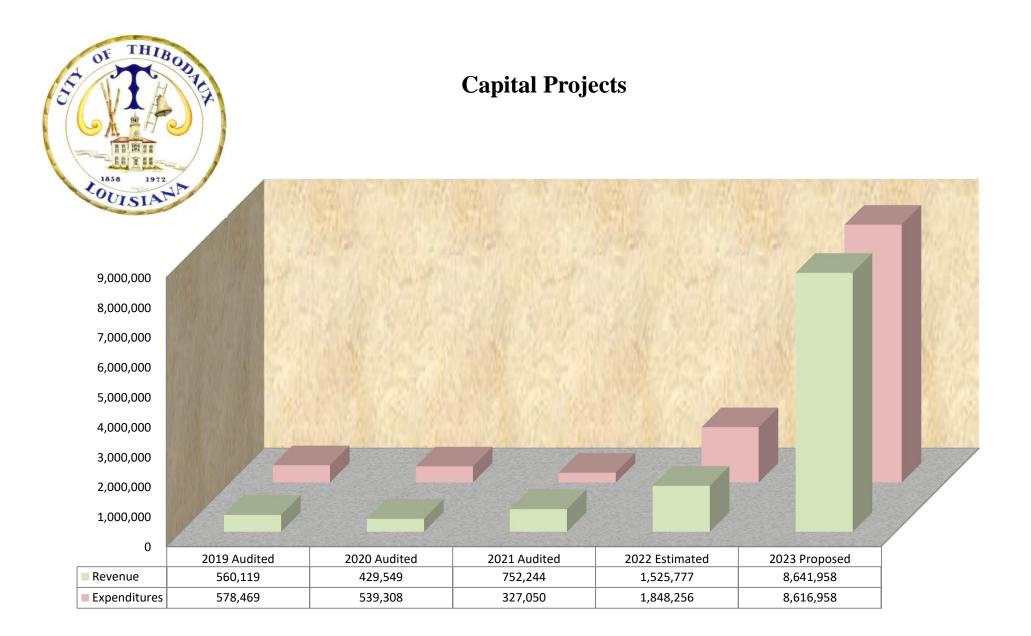

# **EXPENDITURES**

The total 2023 budgeted expenditure are higher than estimated expenditures for 2022 due to the following:

- A 7.15% increase in total operating expenses partially due to projected increases in insurance as follows:
  - 15.0% increase in general liability insurance
  - *25.0% increase in fire and property insurance*
  - *15.0% increase in boiler and machinery insurance*
  - *25.0% increase in inland marine insurance*
- An increase of 4% in employee salaries
- The City's contribution rates to Retirement Systems are as follows:
  - 0% differential effective 07/01/2022 for Municipal Employees Retirement (MERS 29.5%, 29.5%)
  - 5.04% increase effective 07/01/2022 for Municipal Police Employees Retirement (MPERS – 29.75%, 31.25%)
  - 2.5% increase effective 07/01/2022 for Louisiana State Employees Retirement System (LASERS – 43.7%, 44.8%)
- An increase in capital expenditures and projects with the major increase in expenditures due to the Canal Bridge Replacement, the North Thibodaux Waterline project and the Trickling Filter Media System at the South Wastewater Treatment Plant. The majority of these projects are funded by grants and federal programs with minimal City match.

# CAPITAL EXPENDITURES & PROJECTS

The expenditures / projects for 2023 are as follows:

- Sidewalks Plantation to Tiger Dr. (CDBG)
- Water Tower Cleaning, MLK and North Canal
- Lighting N Canal to Andolsek Park
- Canal Bridge Replacement
- 2022 Drainage Improvements
- Thibodaux Municipal Airport Fencing
- Handicap Play Area Peltier Park (Lafourche Parish Funds)
- Handicap Swing Daigle Park
- Dump Trailer Parks & Recreation
- Construction of LWIN Tower
- Police Department Equipment Radars & Cameras for Crime Scene

The expenditures / projects carried over from 2022 are as follows:

- Trickling Filter Media System (South Waste Water Treatment Plant)
- UV Lights (South Waste Water Treatment Plant)
- Levert Road Improvements
- North Thibodaux Waterline Project

- North 9<sup>th</sup> Sewer Force Main
- Municipal Airport Runway 8 and 26 Obstruction Removal
- Acadia Roundabout

We have made every effort to partner with other agencies as much as reasonable so as to be as fiscally efficient with our citizens' tax dollars as we possibly can. We have proposed a budget which includes revenue sharing funds to be obtained from Lafourche Parish Government for recreation. The Parish President along with Councilman Michael Gros has assured me that our partnership will continue and the annual allocation of those funds to the City will not be interrupted in the future. We also have provided for the allocation of State Highway Trust Fund revenues (\$135,000) which is accomplished through an appropriate CEA with Lafourche Parish on an annual basis.