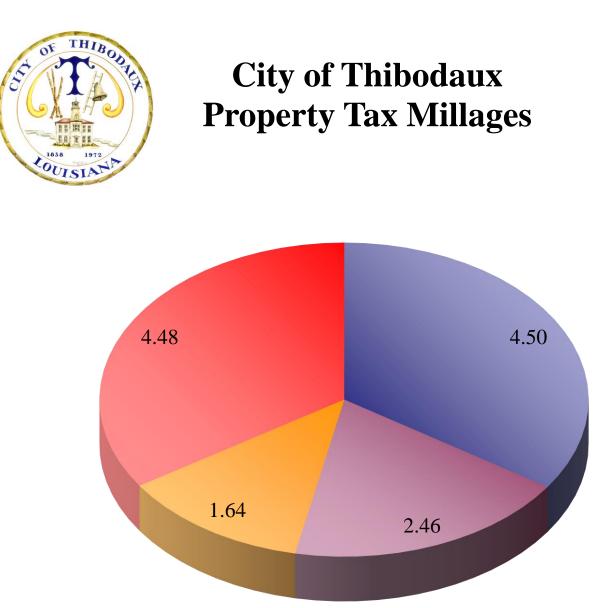

**BE IT FURTHER ORDAINED** that the adoption of the foregoing appropriations include the 4.500 Mill General Alimony tax which is authorized to be levied under the law and also includes the 2.460 Mill Street Maintenance tax, the 1.640 Mill Fire Department Maintenance tax and the 4.480 Mill Fire Department Special Maintenance Tax.